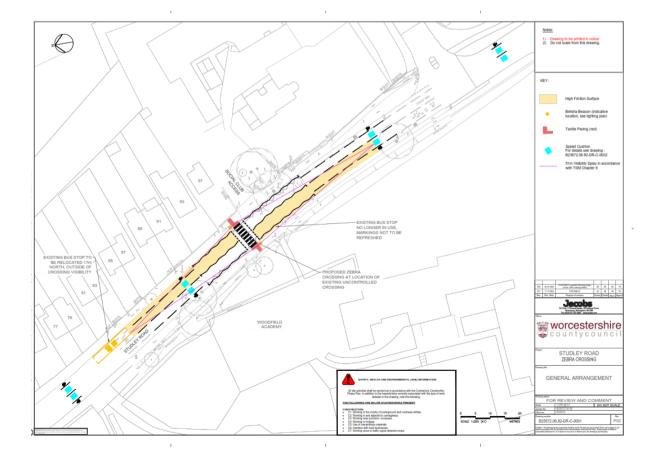

## Map and plan of the area

Map of Studley Road, Redditch and the proposed Zebra Crossing and Speed Cushions to be installed.

## **Description of the map**

The map shows the proposed **Zebra Crossing** to be positioned on **Studley Road**, **Redditch** at a point 79.32m north of junction with Warwick Highway, between junction with Barlich Way and junction with Warwick Highway.

The proposed four pairs of **Speed Cushions 2000mm in length,1600mm wide and 75mm high at a gradient of 1 in 10 on Studley Road, Redditch as follows:** 

First pair: 30.97m south of the junction with Barlich Way.
Second pair: 84.48m south of the junction with Barlich Way.
Third pair: 25.04m north of the junction with Warwick Highway.
Fourth pair: 14.76m m south of the junction with Warwick Highway.