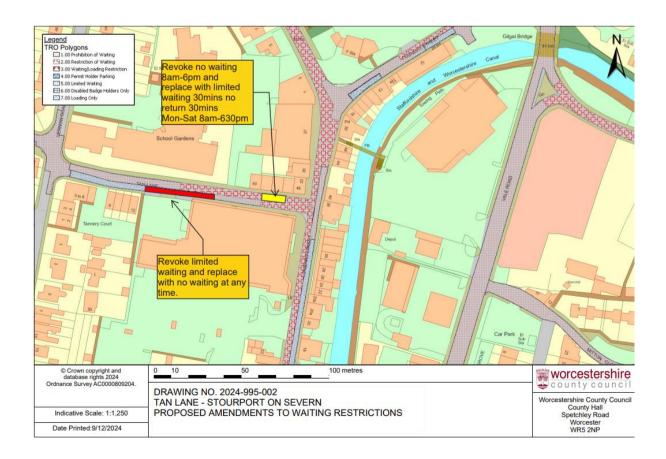

## Map and plan of the area

Map of Tan Lane, Stourport on Severn and the proposed prohibition of waiting/limited waiting zone to be implemented by the above order.

### **Description of the map**

The map shows the proposed prohibition of waiting/limited waiting zone and revocation of limited waiting & no waiting restrictions on Tan Lane, **Stourport on Severn: -**

#### Tan Lane, Stourport on Severn

#### South side - Proposals

**Revoke** limited waiting Limited Waiting 30 Mins No Return 30 Mins Mon-Sat 8am-6.30pm - From a point 54m west of its junction with Lombard Street, for a distance of 40m in a westerly direction.

**Prohibit waiting at any time** – From a point 54m west of its junction with Lombard Street, for a distance of 40m in a westerly direction.

#### North side - Proposals

**Revoke** no waiting 8am-6pm - From a point 12m west of its junction with Lombard Street, for a distance of 15m in a westerly direction. Limited.

**Limited waiting 30mins no return 30mins Mon-Sat 8am-630pm** - From a point 12m west of its junction with Lombard Street, for a distance of 15m in a westerly direction.