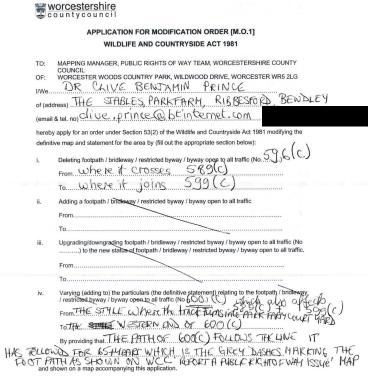

### **Applicant Address**

| The Stables, Ribbesford, Bewdley, DY12 2TW |  |
|--------------------------------------------|--|
|                                            |  |
|                                            |  |

The above hereby apply for an order under section 53(2) of the Wildlife and Countryside Act 1981 modifying the definitive map and statement for the area by:

Deleting footpath 569 from where it crosses 589 to where it joins 599.

Diverting footpath 600 from where it crosses the style where the track turns into Park Farm Courtyard which also affects 589 and 599 to the western end of 600 by providing that the path of 600 follows the link it has followed for 65+ years which is the grey dashed marking, the footpath as shown on WCC 'report a public right of way issue' map.

And shown on the map accompanying this application.

| Dated and signed           |                                                             |                 |                                |
|----------------------------|-------------------------------------------------------------|-----------------|--------------------------------|
| 20th August 2024.          |                                                             |                 |                                |
|                            |                                                             |                 |                                |
|                            |                                                             |                 |                                |
|                            |                                                             |                 | •                              |
| Confirmation was also subm | itted that Notice was served by the applicant on the follow | ving landowners | of this application being made |
| _                          |                                                             |                 | _                              |
|                            | Park Farm, Ribbesford, Bewdley                              |                 |                                |
|                            | •                                                           |                 |                                |
|                            |                                                             |                 |                                |
|                            |                                                             |                 |                                |