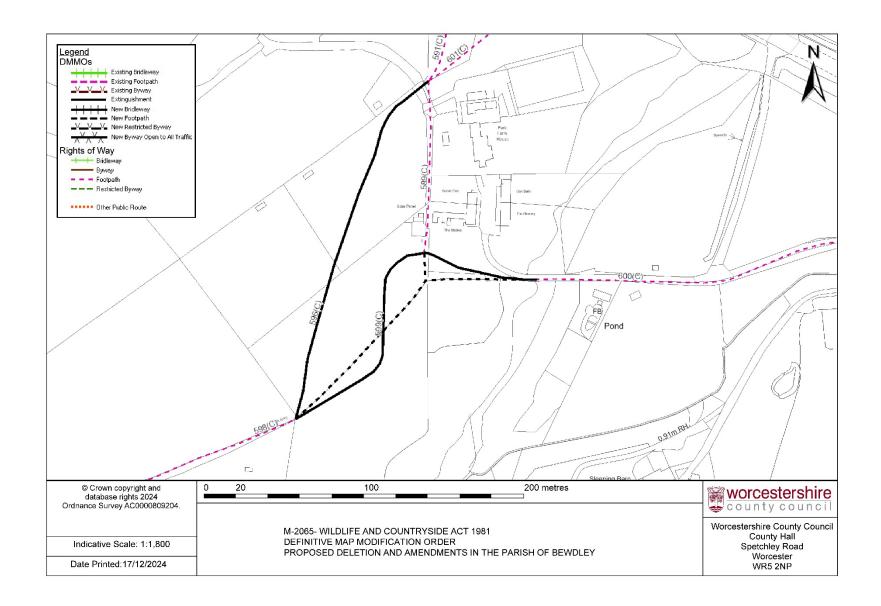

The above hereby apply for an order under section 53(2) of the Wildlife and Countryside Act 1981 modifying the definitive map and statement for the area by:

Deleting footpath 569 from where it crosses 589 to where it joins 599.

Diverting footpath 600 from where it crosses the style where the track turns into Park Farm Courtyard which also affects 589 and 599 to the western end of 600 by providing that the path of 600 follows the link it has followed for 65+ years which is the grey dashed marking, the footpath as shown on WCC 'report a public right of way issue' map.

And shown on the map accompanying this application.

| Dated and signed           |                                                             |                 |                                |
|----------------------------|-------------------------------------------------------------|-----------------|--------------------------------|
| 20th August 2024.          |                                                             |                 |                                |
|                            |                                                             |                 |                                |
|                            |                                                             |                 |                                |
|                            |                                                             |                 | •                              |
| Confirmation was also subm | itted that Notice was served by the applicant on the follow | ving landowners | of this application being made |
| _                          |                                                             |                 | _                              |
|                            | Park Farm, Ribbesford, Bewdley                              |                 |                                |
|                            | •                                                           |                 |                                |
|                            |                                                             |                 |                                |
|                            |                                                             |                 |                                |