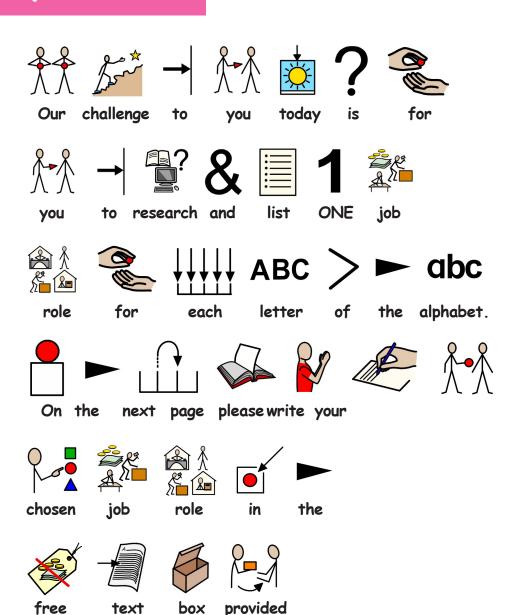

In order to help you understand the vast range of job roles that there are within the world of work lets complete this short activity.

## Write your answers in the free text boxes below

| A | J | 5 |
|---|---|---|
|   |   |   |
| В | K | T |
|   |   |   |
| C | L | U |
|   |   |   |
| D | M | V |
|   |   |   |
| E | N | W |
|   |   |   |
| F | 0 | X |
|   |   |   |
| G | P | У |
|   |   |   |
| Н | Q | Z |
|   |   |   |
| I | R |   |
|   |   |   |