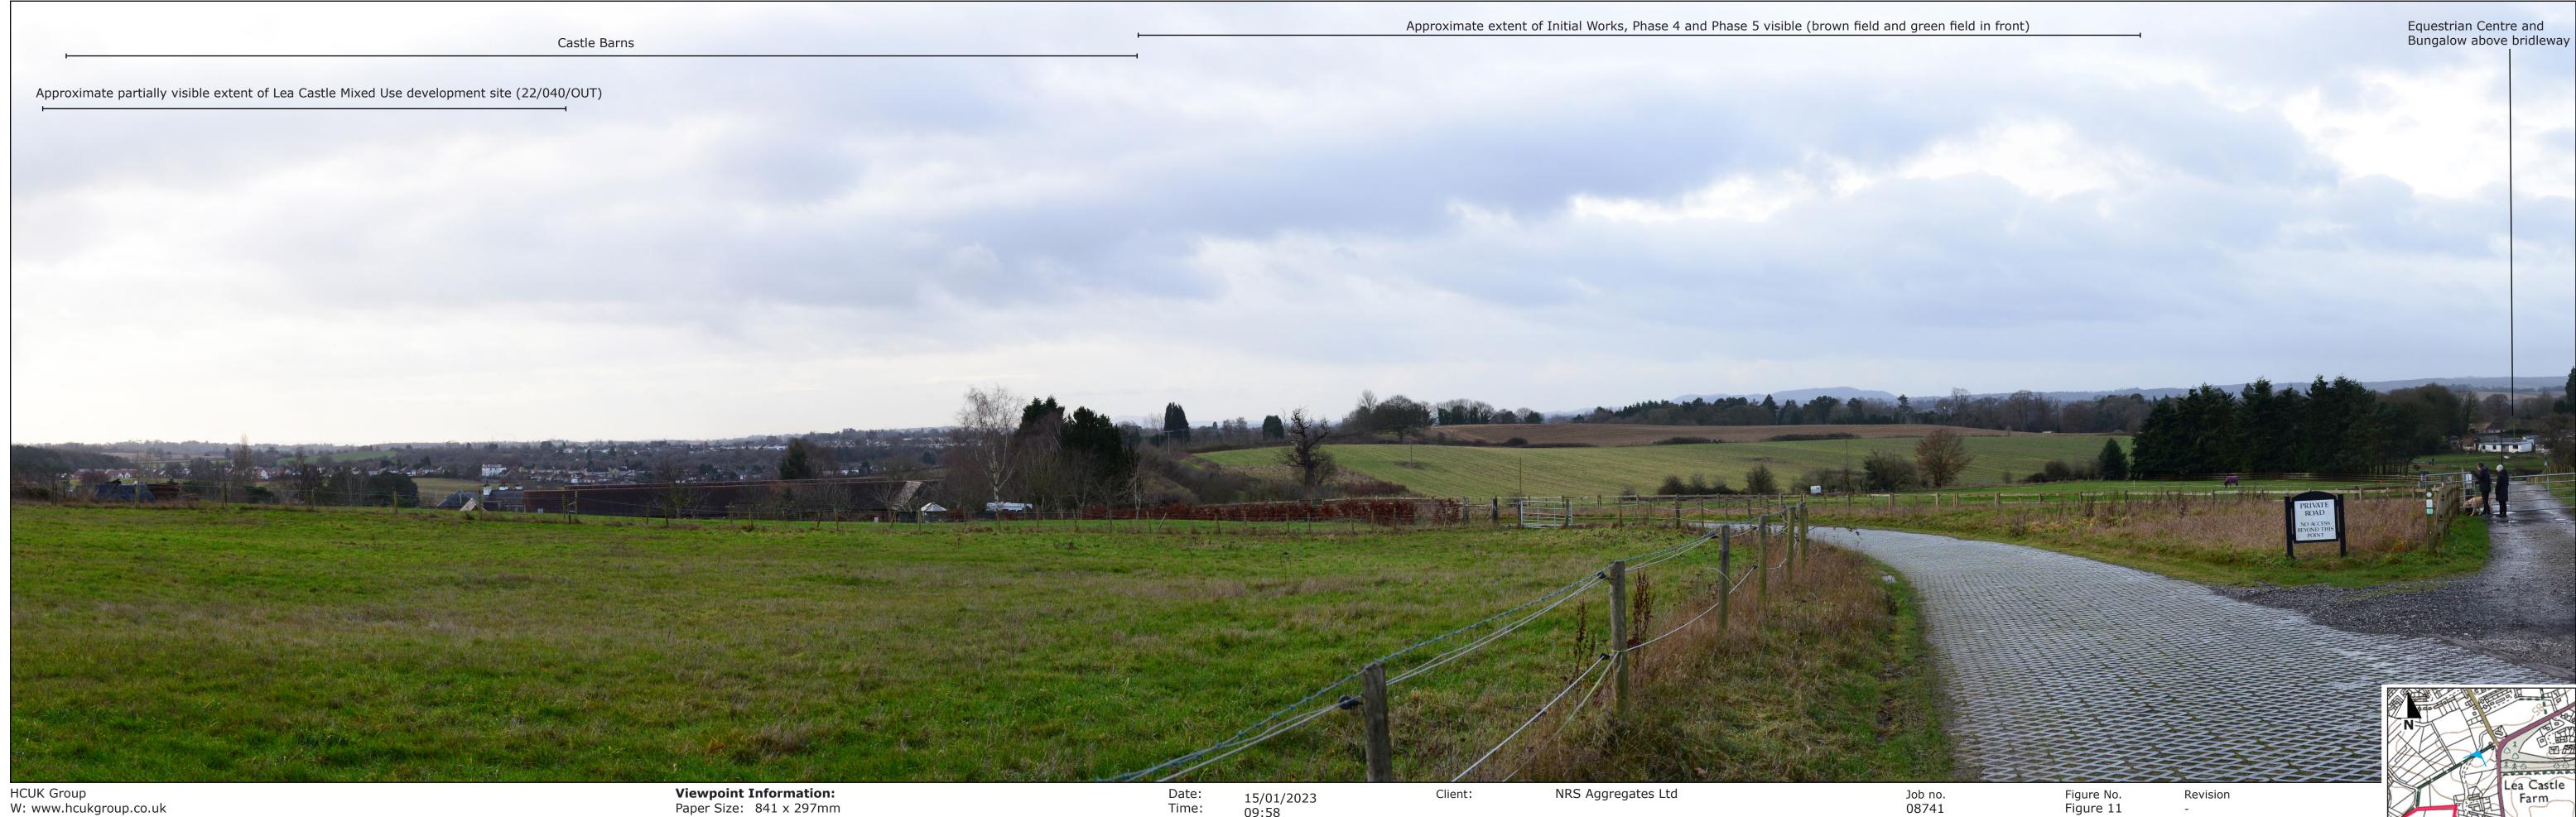

ARCHAEOLOGY | HERITAGE | LANDSCAPE | PLANNING

Viewpoint Information:
Paper Size: 841 x 297mm
Image Size: 820 x 250mm
Camera/Lens: Nikon D600/50mm fixed lens

Format: Type 3 view produced in accordance with TGN 06/19 published by

the Landscape Institute

Time: 09:58 Location: Southwest Grid ref: 384531, 279521

Elevation: 84m

Project:

Lea Castle

Viewpoint 8 - Annotated Photoview from public Title: bridleway 625(B)

08741

Dwn/Chkd: NF/KH//CB

Figure 11

Date: July 2024

HCUK Group W: www.hcukgroup.co.uk

ARCHAEOLOGY | HERITAGE | LANDSCAPE | PLANNING

Viewpoint Information:
Paper Size: 841 x 297mm
Image Size: 820 x 250mm
Camera/Lens: Nikon D600/50mm fixed lens