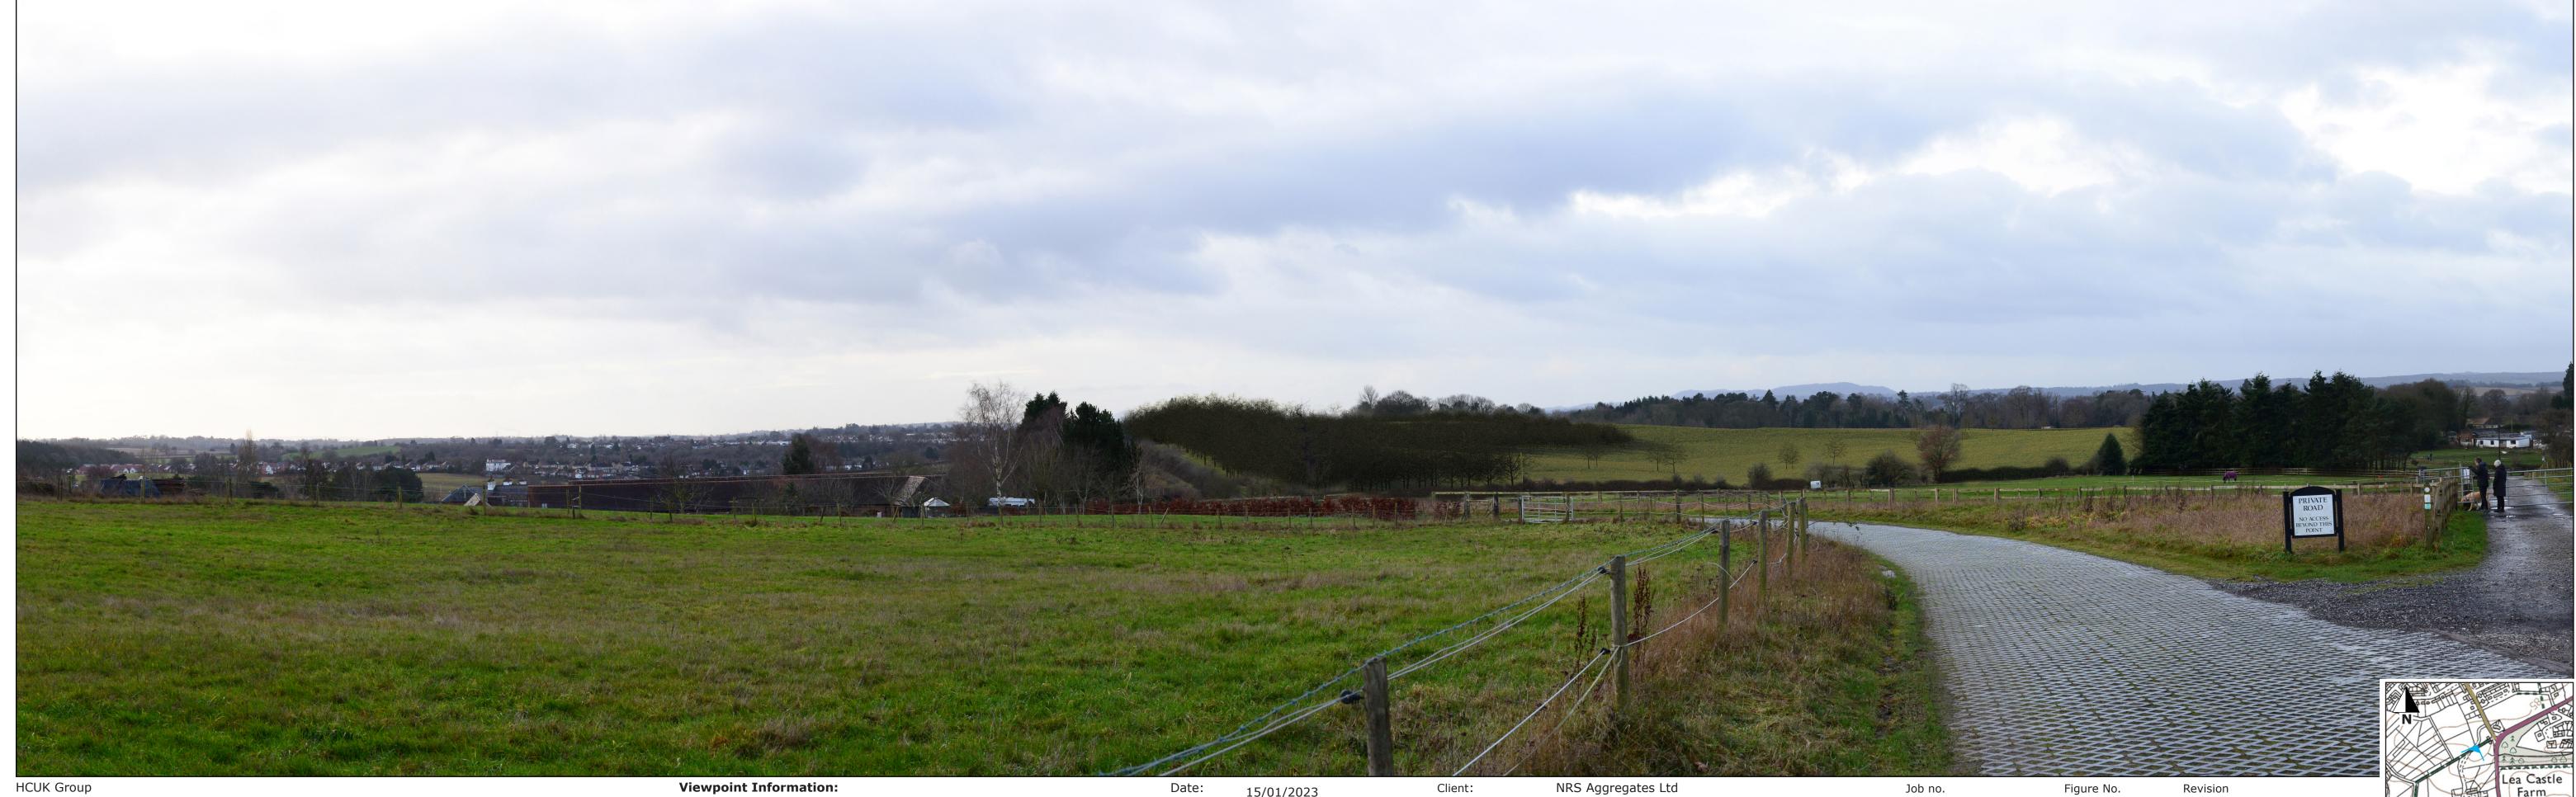

Format: Type 3 view produced in accordance with TGN 06/19 published by the Landscape Institute

15/01/2023 09:58 Southwest Date: Time: Location: Southwest Grid ref: 384531, 279521 Elevation: 84m

Project:

Lea Castle

Viewpoint 8 - Photomontage Year 25 from public bridleway 625(B) Title:

Job no. 08741

Dwn/Chkd: NF/KH//CB

Figure No. Figure 11a

Revision

Date: July 2024