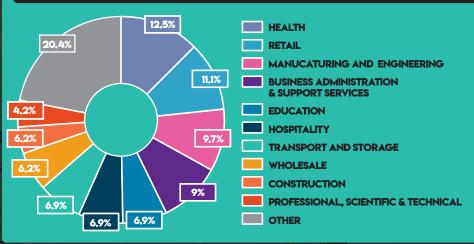

## **WYRE FOREST KEY INDUSTRYS**

1// MINING, QUARRYING **& UTILITIES** 12.5%

2 // **ARTS, ENTERTAINMENT, RECREATION & OTHER SERVICES** 11.1%

3 // **EDUCATION** 9.7%

4 // CONSTRUCTION 9.7%

5 // RETAIL 6.9%