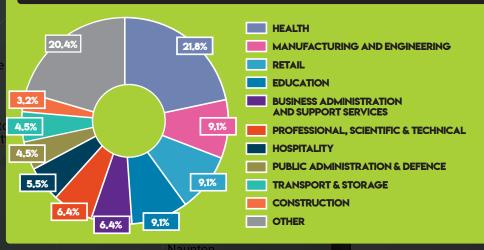

### WORCESTER CITY KEY INDUSTRYS

1 // BUSINESS ADMINISTRATION & SUPPORT SERVICES 21.8%

2 // MINING, QUARRYING & UTILITIES 9.1%

3 // WHOLESALE 9.1%

4 // MANUFACTURING 9.1%

5 // TRANSPORT & STORAGE (INC POSTAL) 6.4%