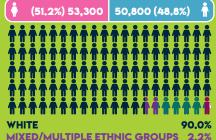

### WORCESTER CITY KEY INFO

...

ß

MIXED/MULTIPLE ETHNIC GROUPS 2.2% ASIAN / BRITISH ASIAN 5.6% BLACK / BLACK BRITISH 1.2% OTHER 1.0%