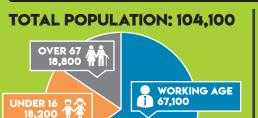

### WORCESTER CITY KEY INFO

...

ß

MIXED/MULTIPLE ETHNIC GROUPS 2.2% ASIAN / BRITISH ASIAN 5.6% BLACK / BLACK BRITISH 1.2% OTHER 1.0%