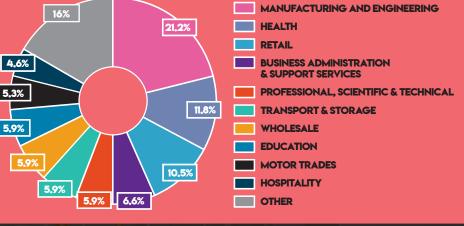

## REDDITCH KEY INDUSTRYS

1 // ACCOMMODATION & FOOD SERVICES 21.1%

2 // HEALTH 11.8%

3 // MINING, QUARRYING & UTILITIES 10.5%

4 // CONSTRUCTION 6.6%

5 // MOTOR TRADES 5.9%