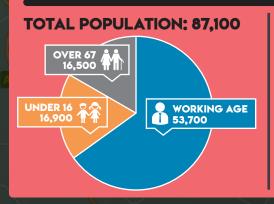

## **REDDITCH KEY INFO**

| 🛊 (50.7%) 44,200 | 42,900 (49.3%) 🛔 |
|------------------|------------------|
| ********         | *********        |
| <b>TTTTTTTT</b>  |                  |
| <b>~~~~</b>      | *****            |
| ********         | *********        |
| WHITE            | 89.8%            |