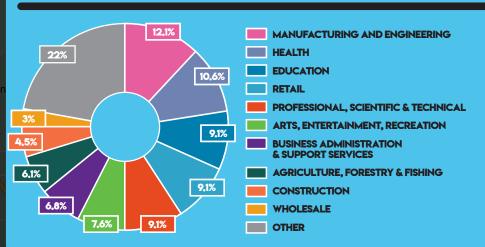

## MALVERN HILLS KEY INDUSTRYS

1 //
BUSINESS
ADMINISTRATION &
SUPPORT SERVICES
12.1%

2 //
AGRICULTURE,
FORESTRY & FISHING
10.6%

3 //
ACCOMMODATION
& FOOD SERVICES
9.1%

4 // RETAIL 9.1%

5 // PROPERTY 9.1%

#### **TOP 10 INDUSTRY SECTORS**