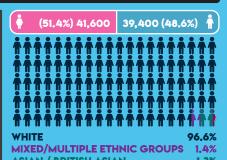

#### **MALVERN HILLS KEY INFO**

MIXED/MULTIPLE ETHNIC GROUPS 1,4%
ASIAN / BRITISH ASIAN 1,3%
BLACK / BLACK BRITISH 0,3%
OTHER 0,3%