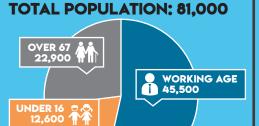

#### **MALVERN HILLS KEY INFO**

MIXED/MULTIPLE ETHNIC GROUPS 1,4%
ASIAN / BRITISH ASIAN 1,3%
BLACK / BLACK BRITISH 0,3%
OTHER 0,3%