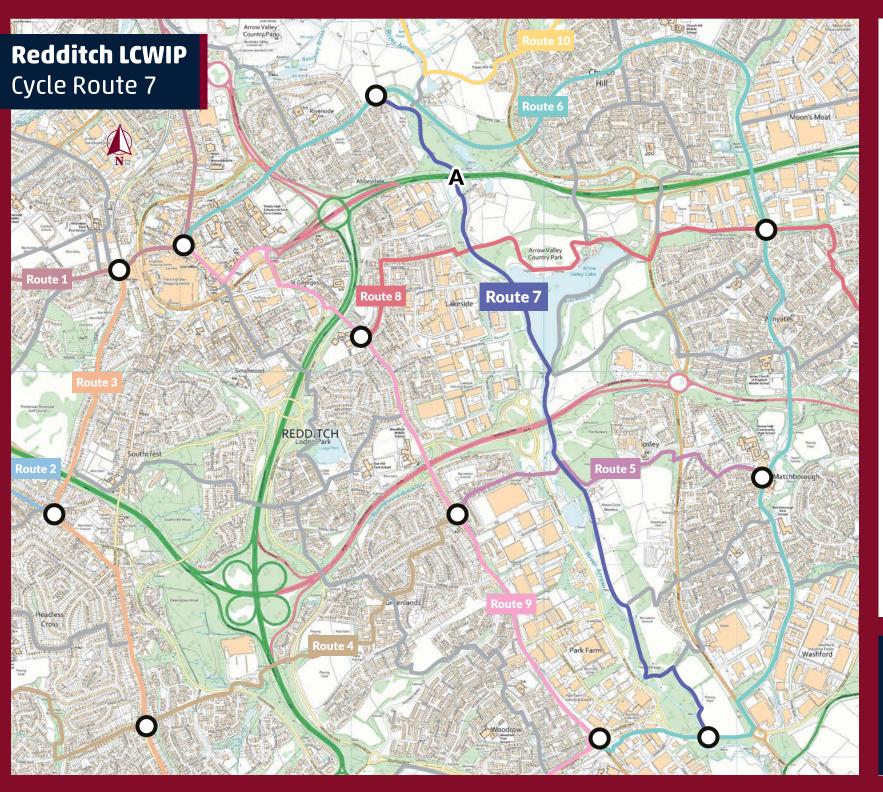

# A Information for Key

Route 7

**A)** Arrow Valley from Dolphin Road to Washford Drive.