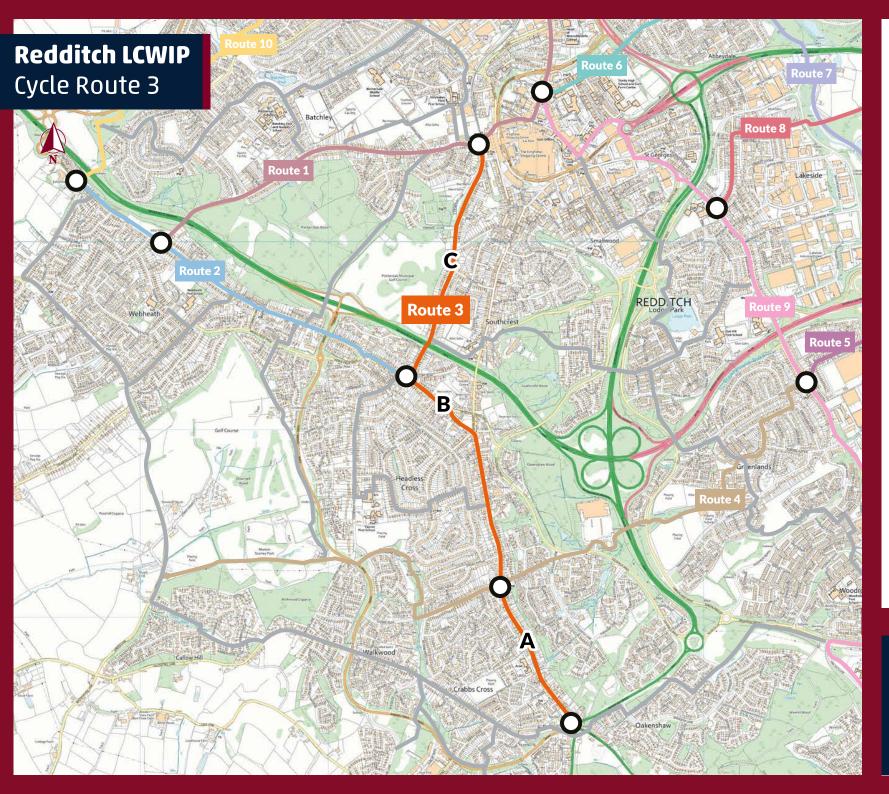

## DISCLAIMER:

This map is not to scale. It is for illustrative purposes only.

Route 3

**A)** Evesham Road Crabbs Cross Roundabout to Birchfield Road.

**B**) Birchfield Road to Plymouth Close.

**C)** Plymouth Close junction to Unicorn Hill.