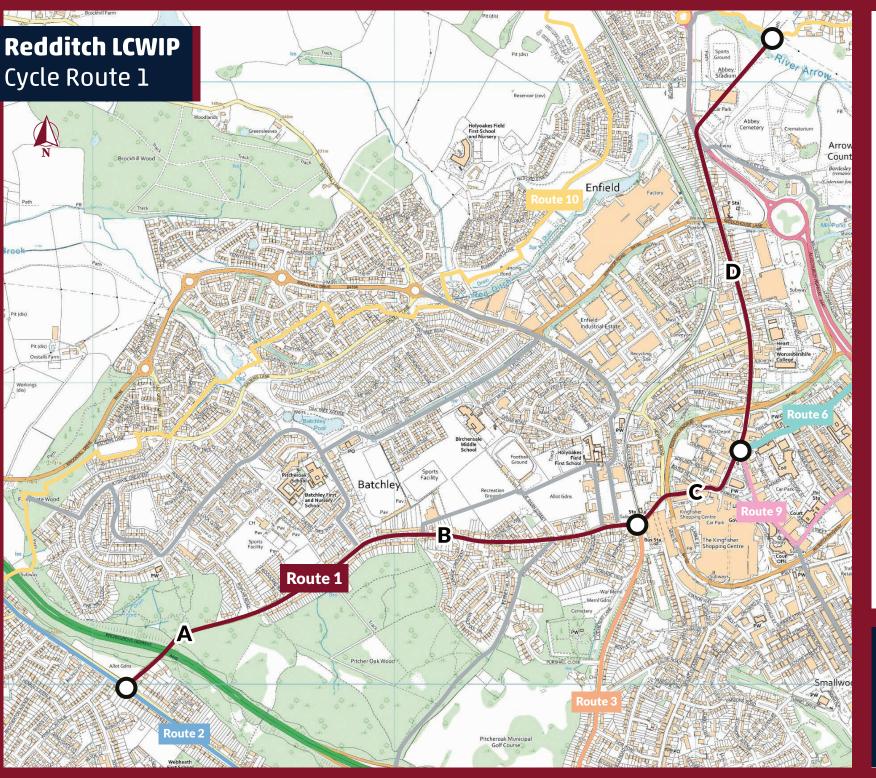

**A)** Birchfield Road to Poplar Road.

**B**) Poplar Road to Plymouth Road junction.

**C)** Plymouth Road junction to Church Green West.

**D)** Church Green West to Abbey Stadium.