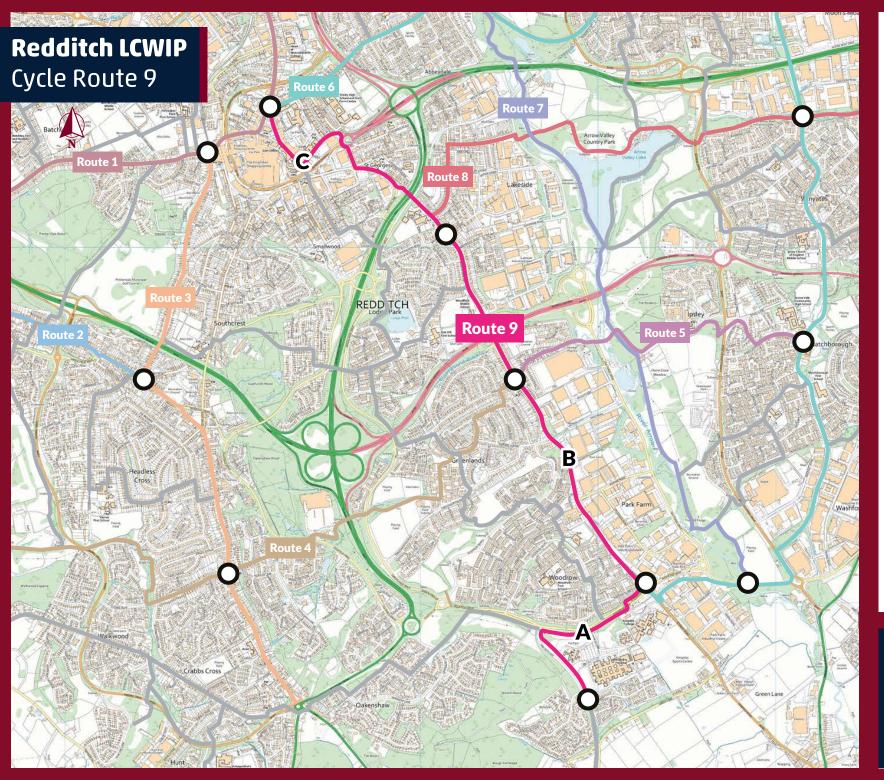

## **DISCLAIMER:**

This map is not to scale. It is for illustrative purposes only.

Route 9

- **A)** Alexandra Hospital shared Use Path to Studley Island.
- **B**) Studley Road Island to Holloway and Ipsley roundabout.
- **C)** Holloway and Ipsley Roundabout to Church Green East.