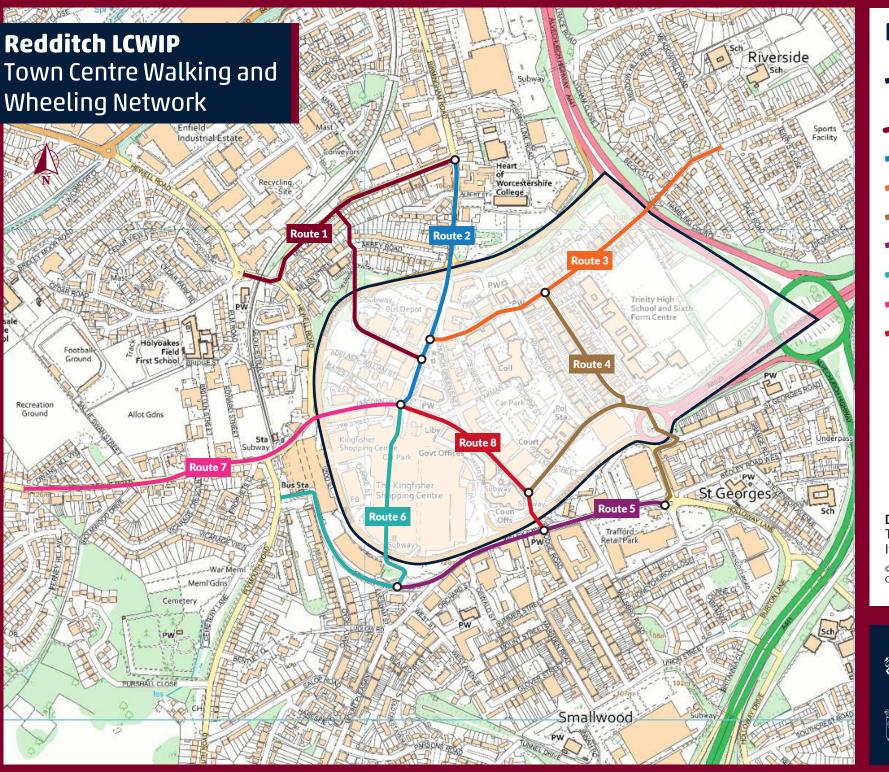

Hill Way (St Andrew's church to Loxley Close PROW)
- E) Church Hill Way (Loxley Close PROW to Moons Moat Drive)
- **F)** Winyates Way (Moons Moat Drive to Walton Close)
- **G)** Winyates Way (Walton Close to Yardley Close PROW)
- H) Winyates Way to Matchborough Centre
- I) Matchborough Centre to Studley Road island







# A Information for Key



Route 7

**A)** Arrow Valley from Dolphin Road to Washford Drive.



## **DISCLAIMER:**

This map is not to scale. It is for illustrative purposes only.







Route 9

- **A)** Alexandra Hospital shared Use Path to Studley Island.
- **B**) Studley Road Island to Holloway and Ipsley roundabout.
- **C)** Holloway and Ipsley Roundabout to Church Green East.



## **DISCLAIMER:**

This map is not to scale. It is for illustrative purposes only.











Route 3

Route 4

Route 5

Route 6

Route 7

Route 8

• Route Junction

### **DISCLAIMER:**

This map is not to scale. It is for illustrative purposes only.