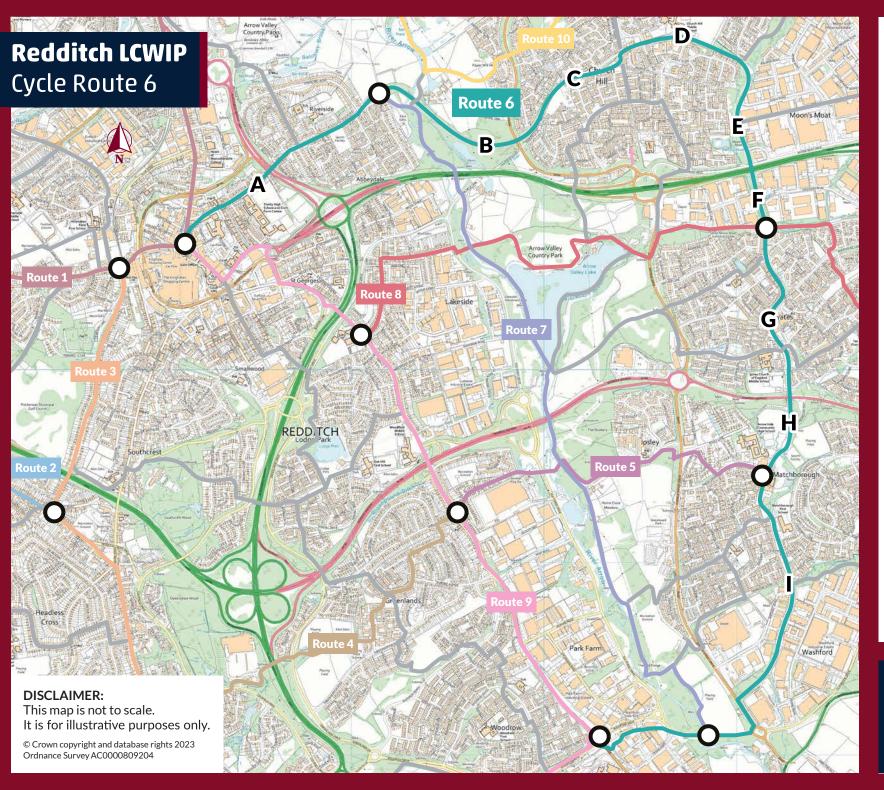

### **DISCLAIMER:**

This map is not to scale. It is for illustrative purposes only.

Route 6

- A) Easemore Road to Park Way (Dolphin Road)
- **B)** Park Way (Dolphin Road) to Church Hill way (Marlfield Lane)
- C) Church Hill Way (Marlfield Lane to St Andrew's church)
- D) Church Hill Way (St Andrew's church to Loxley Close PROW)
- E) Church Hill Way (Loxley Close PROW to Moons Moat Drive)
- **F)** Winyates Way (Moons Moat Drive to Walton Close)
- **G)** Winyates Way (Walton Close to Yardley Close PROW)
- H) Winyates Way to Matchborough Centre
- I) Matchborough Centre to Studley Road island