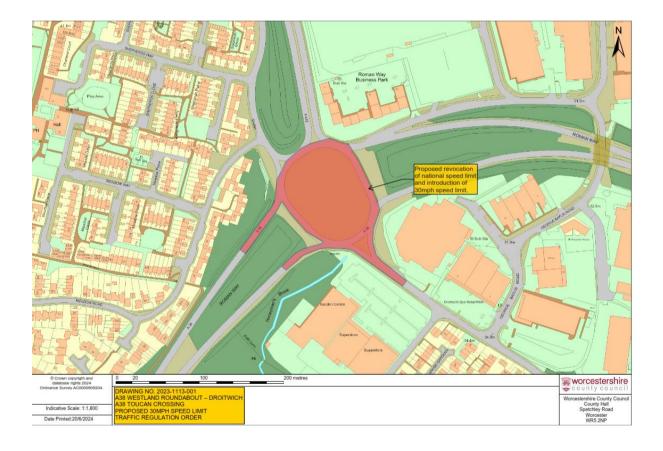

## Map and plan of the area

Map of A38 Westland Roundabout, A38 Roman Way and C2255 Kidderminster Road, Droitwich and the proposed 30 Mph Speed Limit to be implemented by the above order

#### **Description of the map**

The map shows the proposed 30 Mph Speed Limit on A38 Westland Roundabout, A38 Roman Way and C2255 Kidderminster Road, **Droitwich:** -

A38 Westland Roundabout - For its entire length

**C2255 Kidderminster Road** – From its junction with A38 Westland Roundabout for a distance of 75m in an easterly direction.

**A38 Roman Way (southbound)** – From its junction with A38 Westland Roundabout for a distance of 94m in a southerly direction.

**A38 Roman Way (northbound)** – From a point 103m south of its junction with A38 Westland Roundabout to its junction with A38 Westland Roundabout.