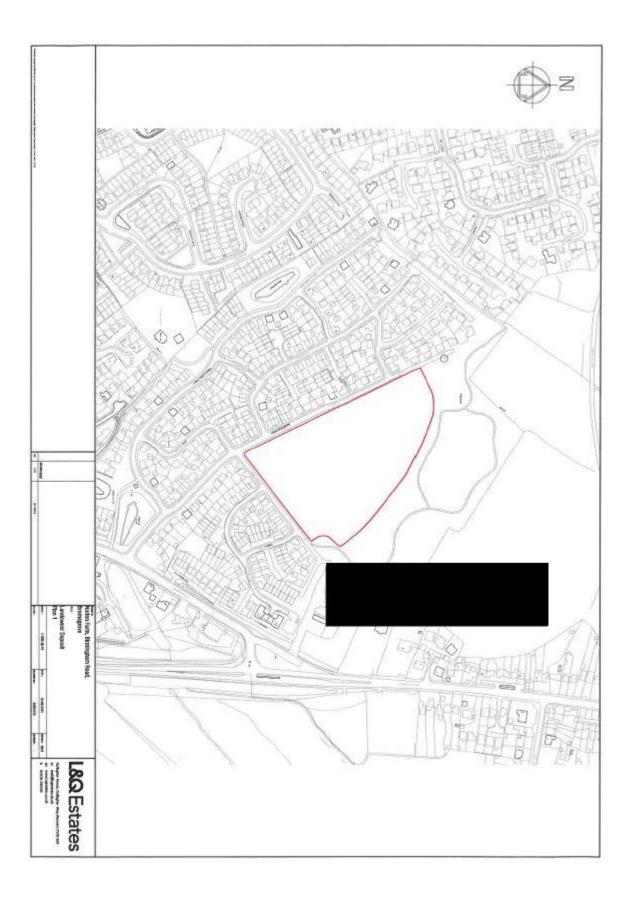

#### 4. Description of the land(s) to which the application relates:

Land adjoining Norton Farmhouse, Birmingham Road, Bromsgrove B61 OEP

5. Ordnance Survey six-figure grid reference(s) of a point within the area of land(s) to which the application relates (if known):

# PART B: Statement under section 31(6) of the Highways Act 1980

Gallagher Estates Limited is the owner of the land described in paragraph 4 of Part A of this form and shown edged Red on the map accompanying this statement.

# PART D: Statement under section 15A(1) of the Commons Act 2006

Gallagher Estates Limited is the owner of the land described in paragraph 4 of Part A of this form and shown edged red on the map accompanying this statement