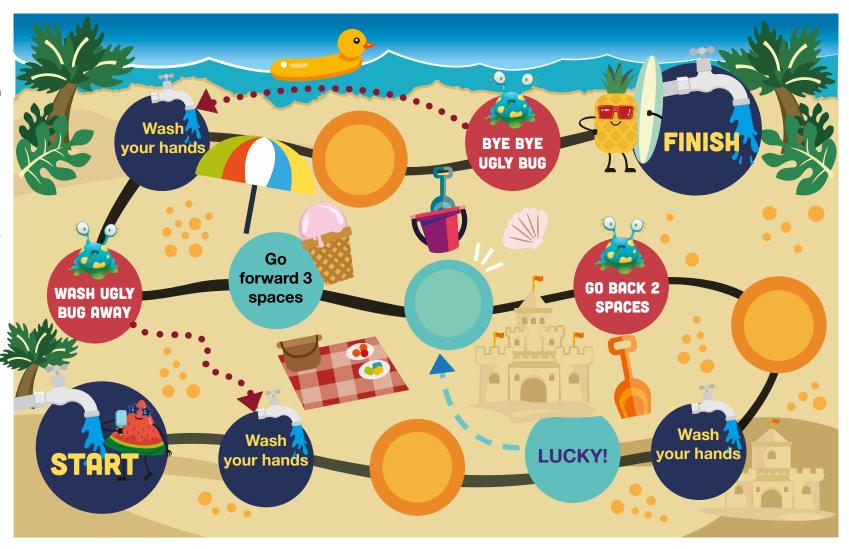

### **GET TO THE BEACH!**

Summer Watermelon needs YOUR HELP!

The Ugly Bugs are trying to stop you from getting to the beach. Can you get to the finish line with clean hands and save the day?

### How to play:

- Cut out the game pieces below.
- You will need a dice to move your piece across the game.
- To play, each player puts their piece on the tap 'start' space.
- Take turns rolling the dice. Move your piece forward the number of spaces shown on the dice.
- If you land on an ugly bug, go back to wash your hands!
- The first player to the beach wins!

### Good luck!