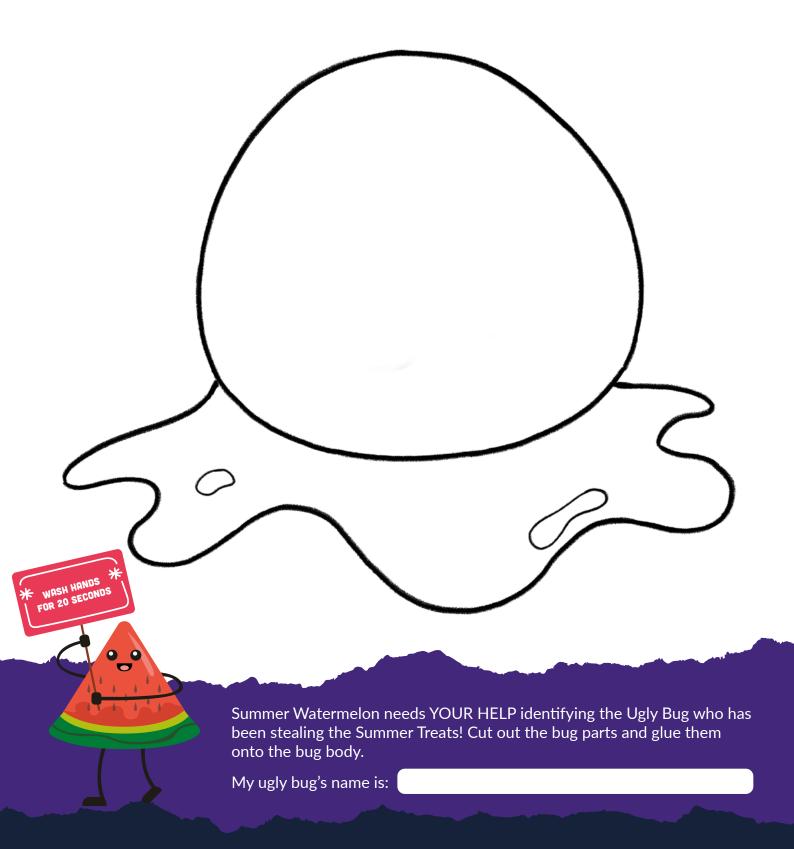

# MY UGLY BUG by\_ My Ugly Bug's name is \_

### **MY UGLY BUG**

Bv .....

### **GET TO THE BEACH!**

Summer Watermelon needs YOUR HELP!

The Ugly Bugs are trying to stop you from getting to the beach. Can you get to the finish line with clean hands and save the day?