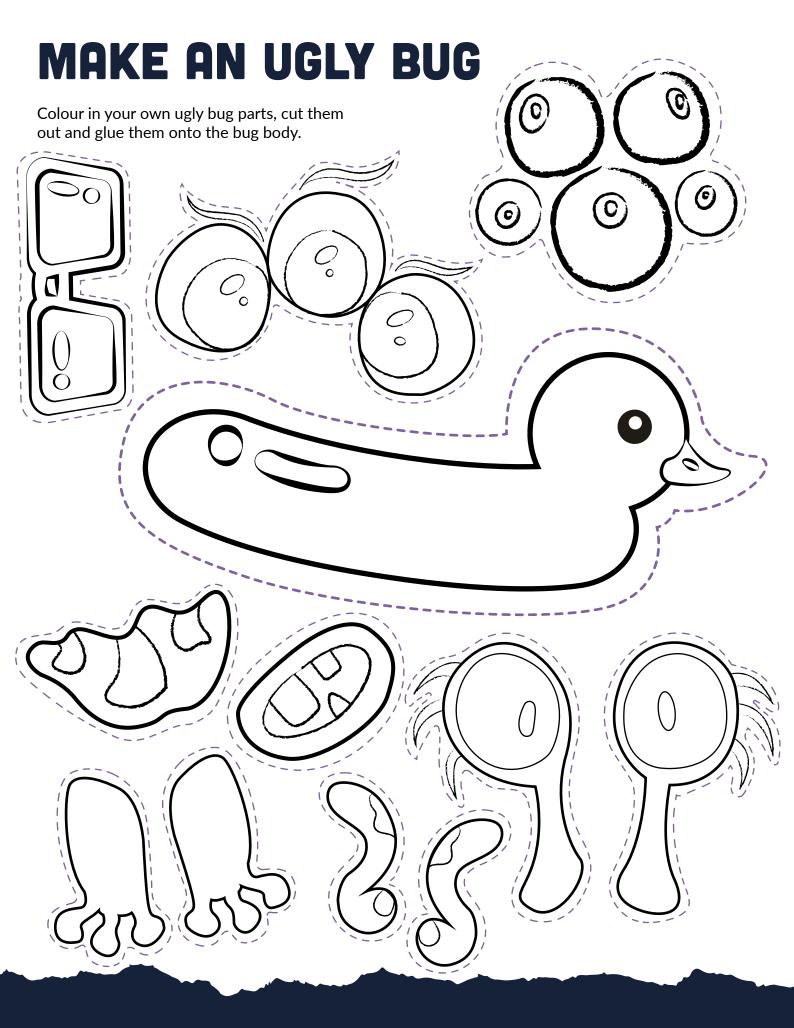

### **DESIGN AN UGLY BUG**

### Design your own ugly bug and give them a name!

Share your ugly bugs with us and we'll display them in our online gallery and on social media.

Share your designs by posting them to: Public Health, Worcestershire County Council, County Hall, Spetchley Road, Worcester, WR5 2NP