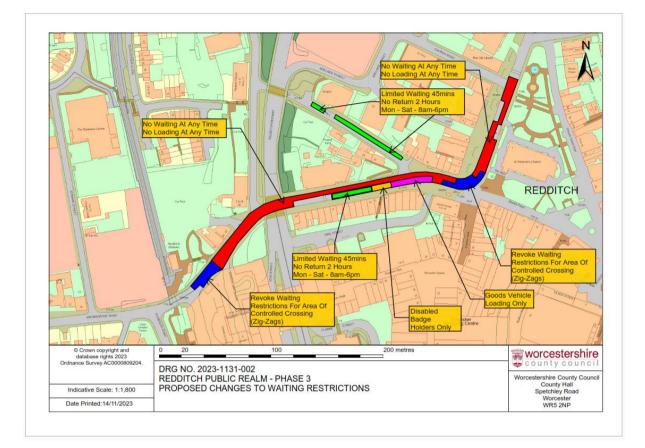

# Map and plan of the area

Map of Unicorn Hill, Church Green West, Redditch and the waiting restrictions, loading restrictions and revocation of waiting restrictions zones implemented by the above order.

# **Description of the map**

The map shows the waiting restrictions, loading restrictions and revocation of waiting restrictions zones on Unicorn Hill, Church Green West, **Redditch**:

**Bates Hill – (North Side)** Replace all Limited Waiting 30 mins No Return 4 hours Mon-Sat 8am-6pm with Limited Waiting 45 mins No Return 2 hours Mon-Sat 8am-6pm

**Unicorn Hill – (North Side) No Waiting at Any time – No Loading at Any Time -** From a point 73m east of its junction with Plymouth Road to a point 48m east of its junction with Bates Hill.

**Unicorn Hill – (South Side) No Waiting at Any time – No Loading at Any Time -** From a point 35m east of its junction with Bates Hill for a distance of 10m in a Westerly direction. **Goods Vehicle Loading only -** From a point 25m east of its junction with Bates Hill for a distance of 36m in a Westerly direction.

**Disabled Badge Holders only -** From a point 11m east of its junction with Bates Hill for a distance of 18m in a Westerly direction.

**Limited Waiting 45 mins No Return 2 hours Mon-Sat 8am-6pm -** From a point 29m east of its junction with Bates Hill for a distance of 36m in a Westerly direction.

**Church Green West – (West Side) No Waiting at Any Time – No Loading at Any Time** - From its junction with Church Road for a distance of 20m in a southerly direction. From a point 40m south of its junction with Church Road for a distance of 52m in a southerly direction.

**Church Green West – (East Side) No Waiting at Any Time – No Loading at Any Time** - From its junction with Church Road for a distance of 40m in a southerly direction. From a point 56m south of its junction with Church Road for a distance of 30m in a southerly direction.

### <u>Revoke</u>

**Unicorn Hill (Both sides) All waiting restrictions** from its junction with Church Green West to a point 45m east of its junction with Plymouth Road.

**Church Green West (Both sides) All waiting restrictions** from its junction with Unicorn Hill to its junction with Church Road.