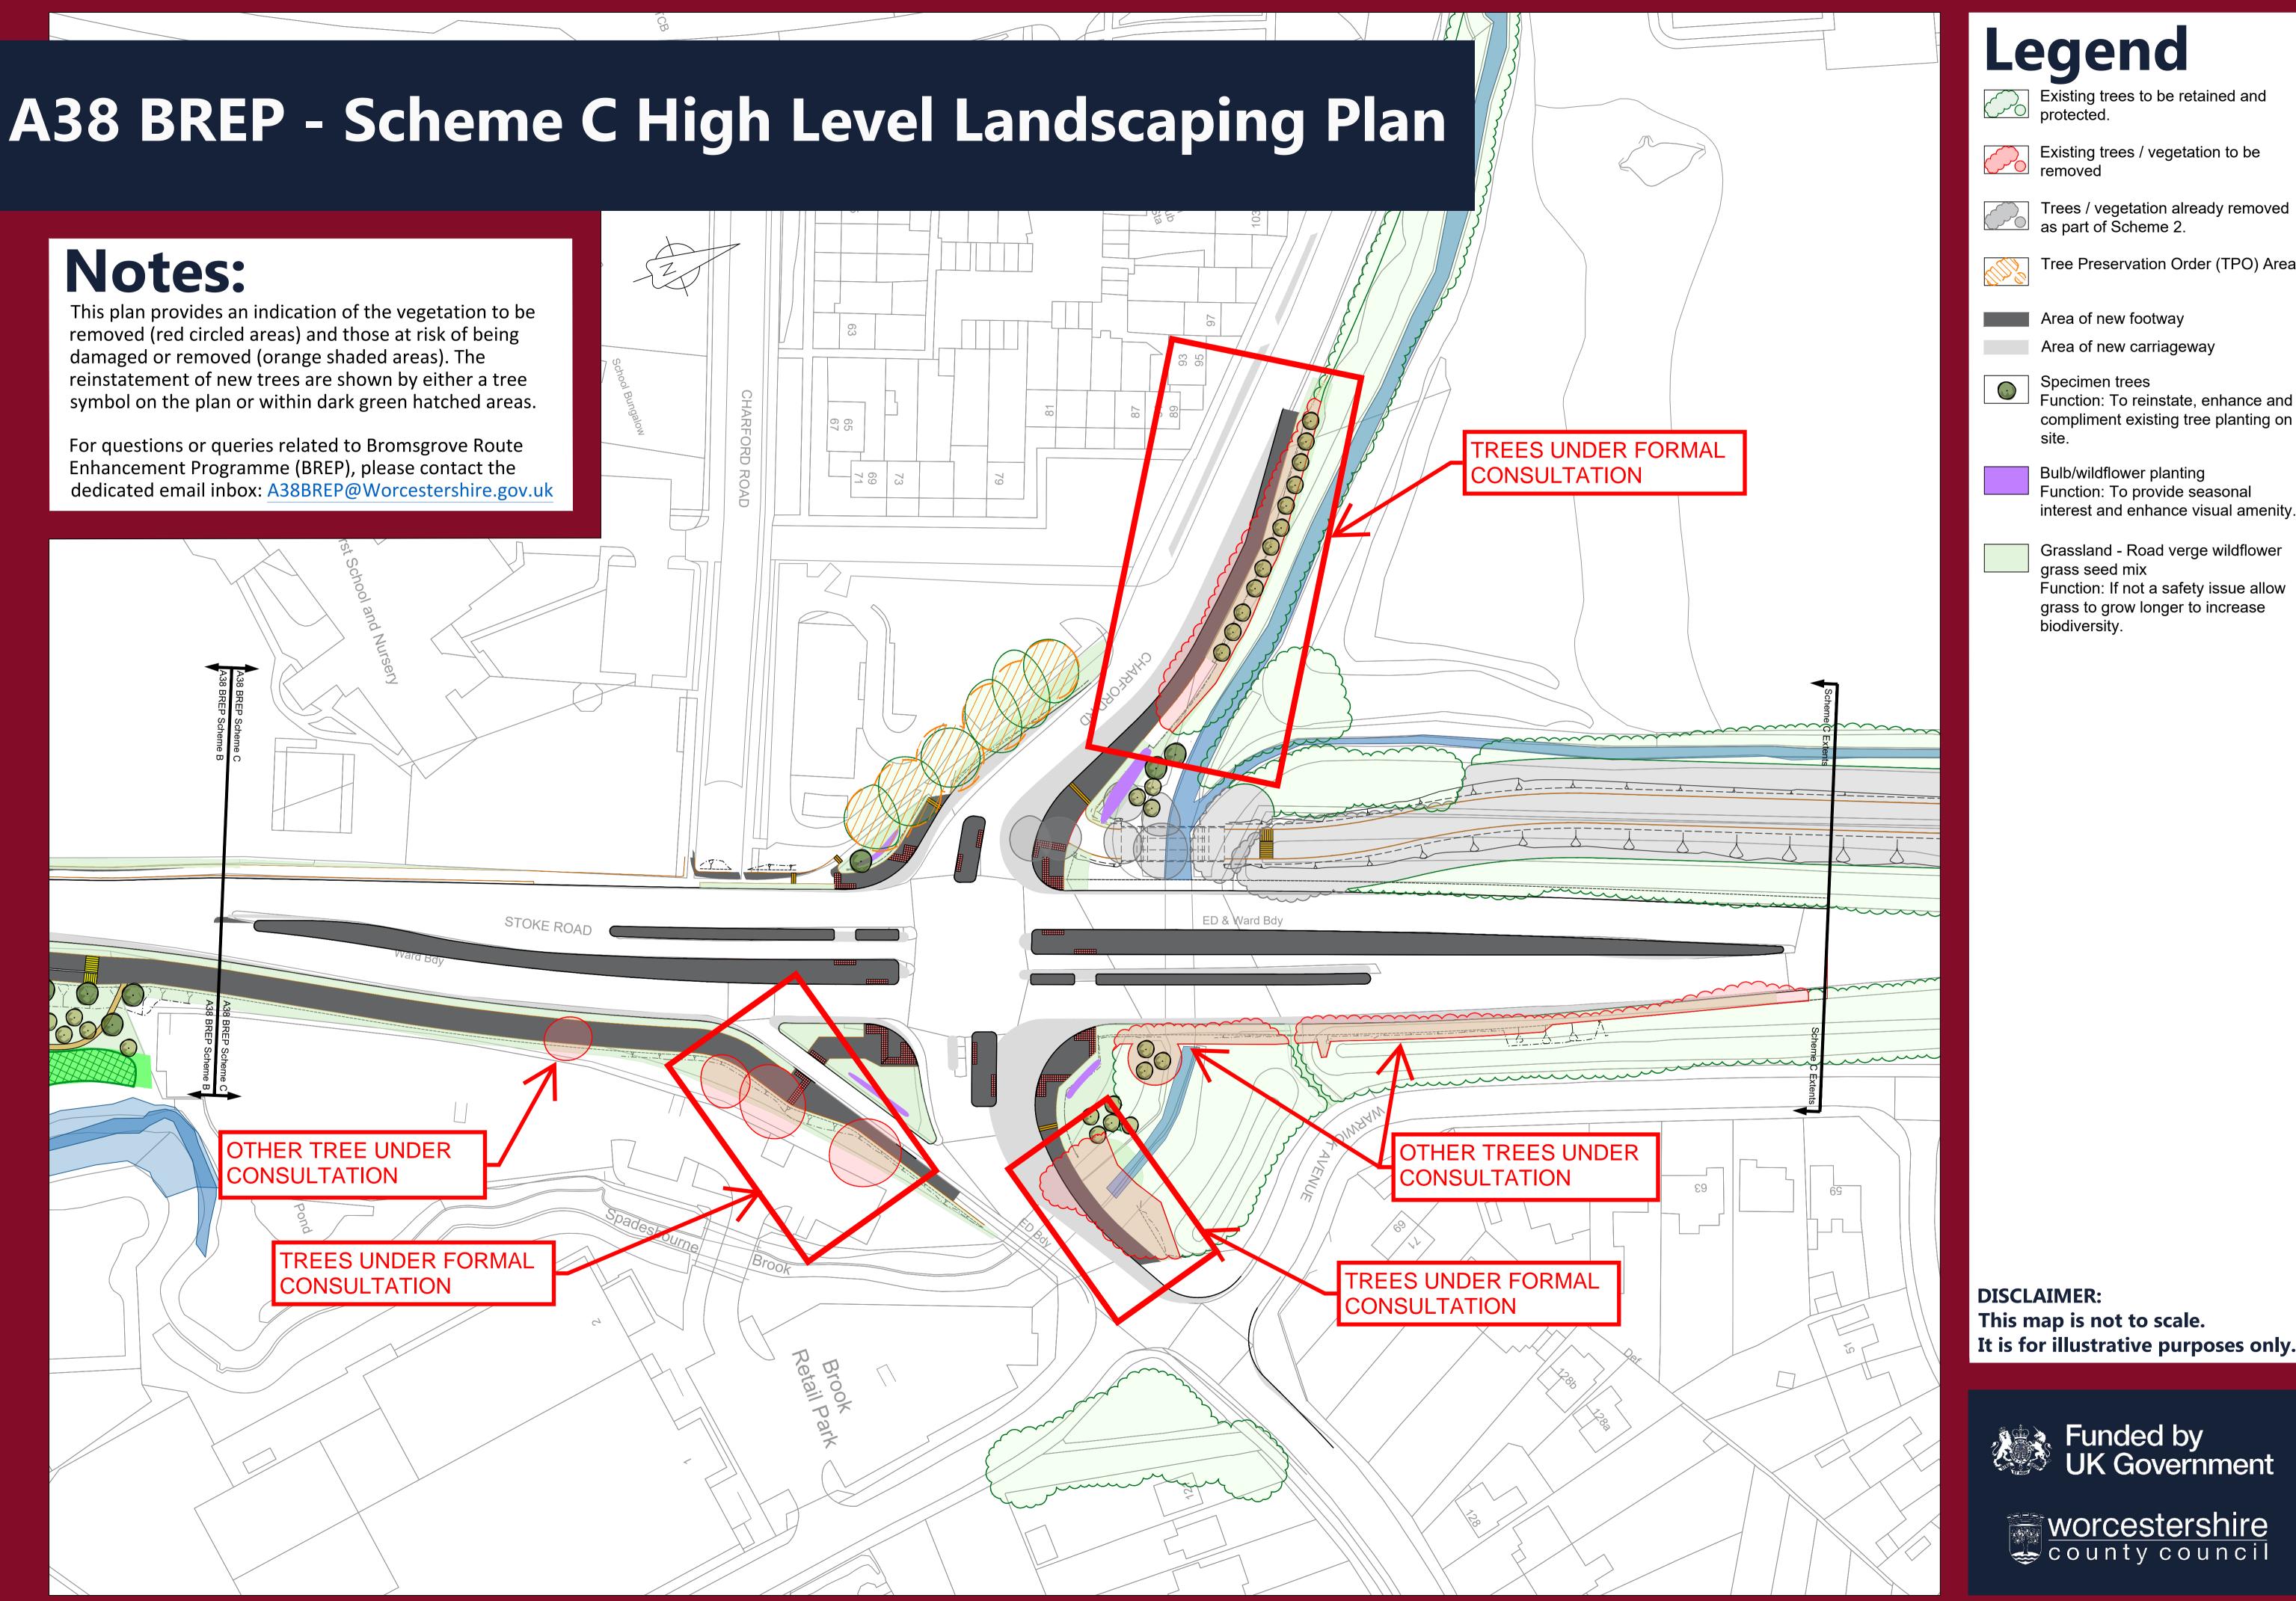

## Legend

Existing trees to be retained and protected.

Existing trees / vegetation to be

Trees / vegetation aire as part of Scheme 2. Trees / vegetation already removed

Tree Preservation Order (TPO) Area

Area of new footway

Area of new carriageway

Specimen trees Function: To reinstate, enhance and

Bulb/wildflower planting Function: To provide seasonal

interest and enhance visual amenity. Grassland - Road verge wildflower

grass seed mix Function: If not a safety issue allow grass to grow longer to increase biodiversity.

This map is not to scale. It is for illustrative purposes only.

worcestershire council