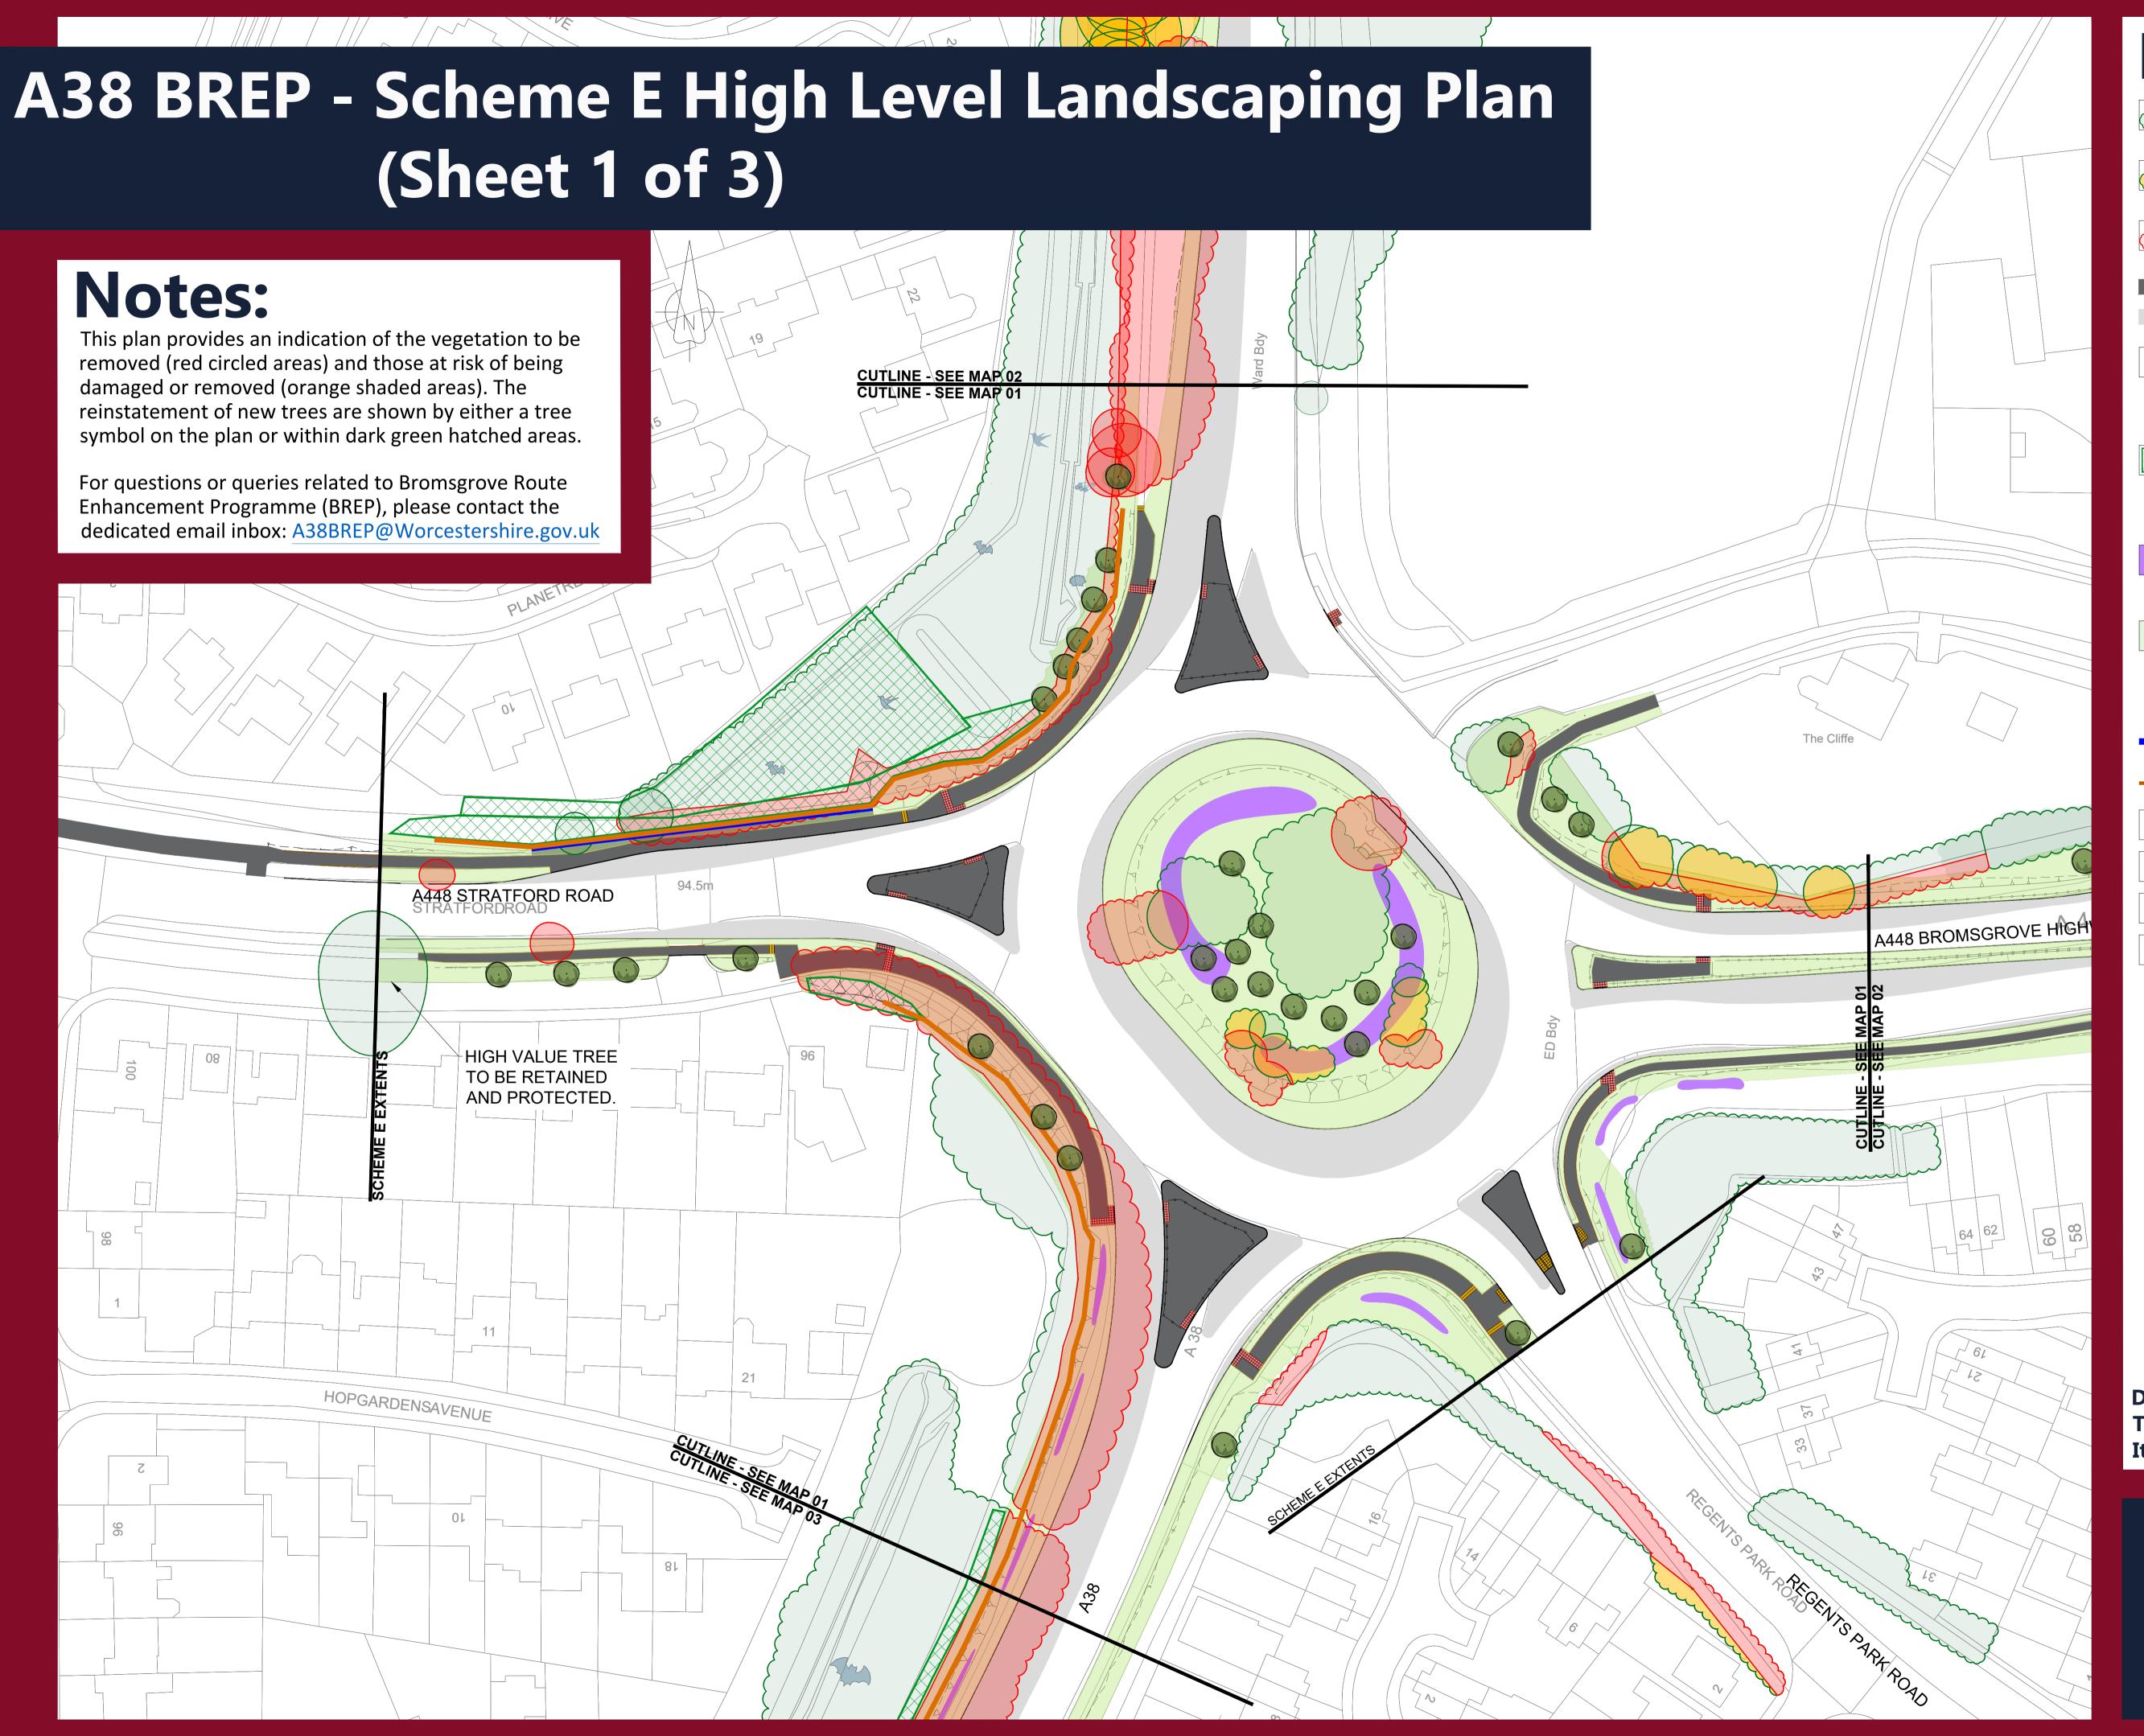

## Legend

Existing trees to be retained and protected.

Existing trees / vegetation to be

Area of new footway

Area of new carriageway

Specimen trees
Function: To reinstate, enhance and
compliment existing tree planting on

Native tree and shrub planting
Function: Native tree/shrub species
to enhance and complement existing
screen planting on site.

Bulb/wildflower planting
Function: To provide seasonal
interest and enhance visual amenity.

Grassland - Road verge wildflower grass seed mix
Function: If not a safety issue allow grass to grow longer to increase biodiversity.

Proposed retaining wall

Proposed absorptive sound barrier

Bird Box - Schwegler Nest Box 2M

Bat Box - Schwegler Nest Box 2F

Hodgobog Homo Sobwogler

Hedgehog Home - Schwegler
Natural Hedgehog Home

Loa Pile