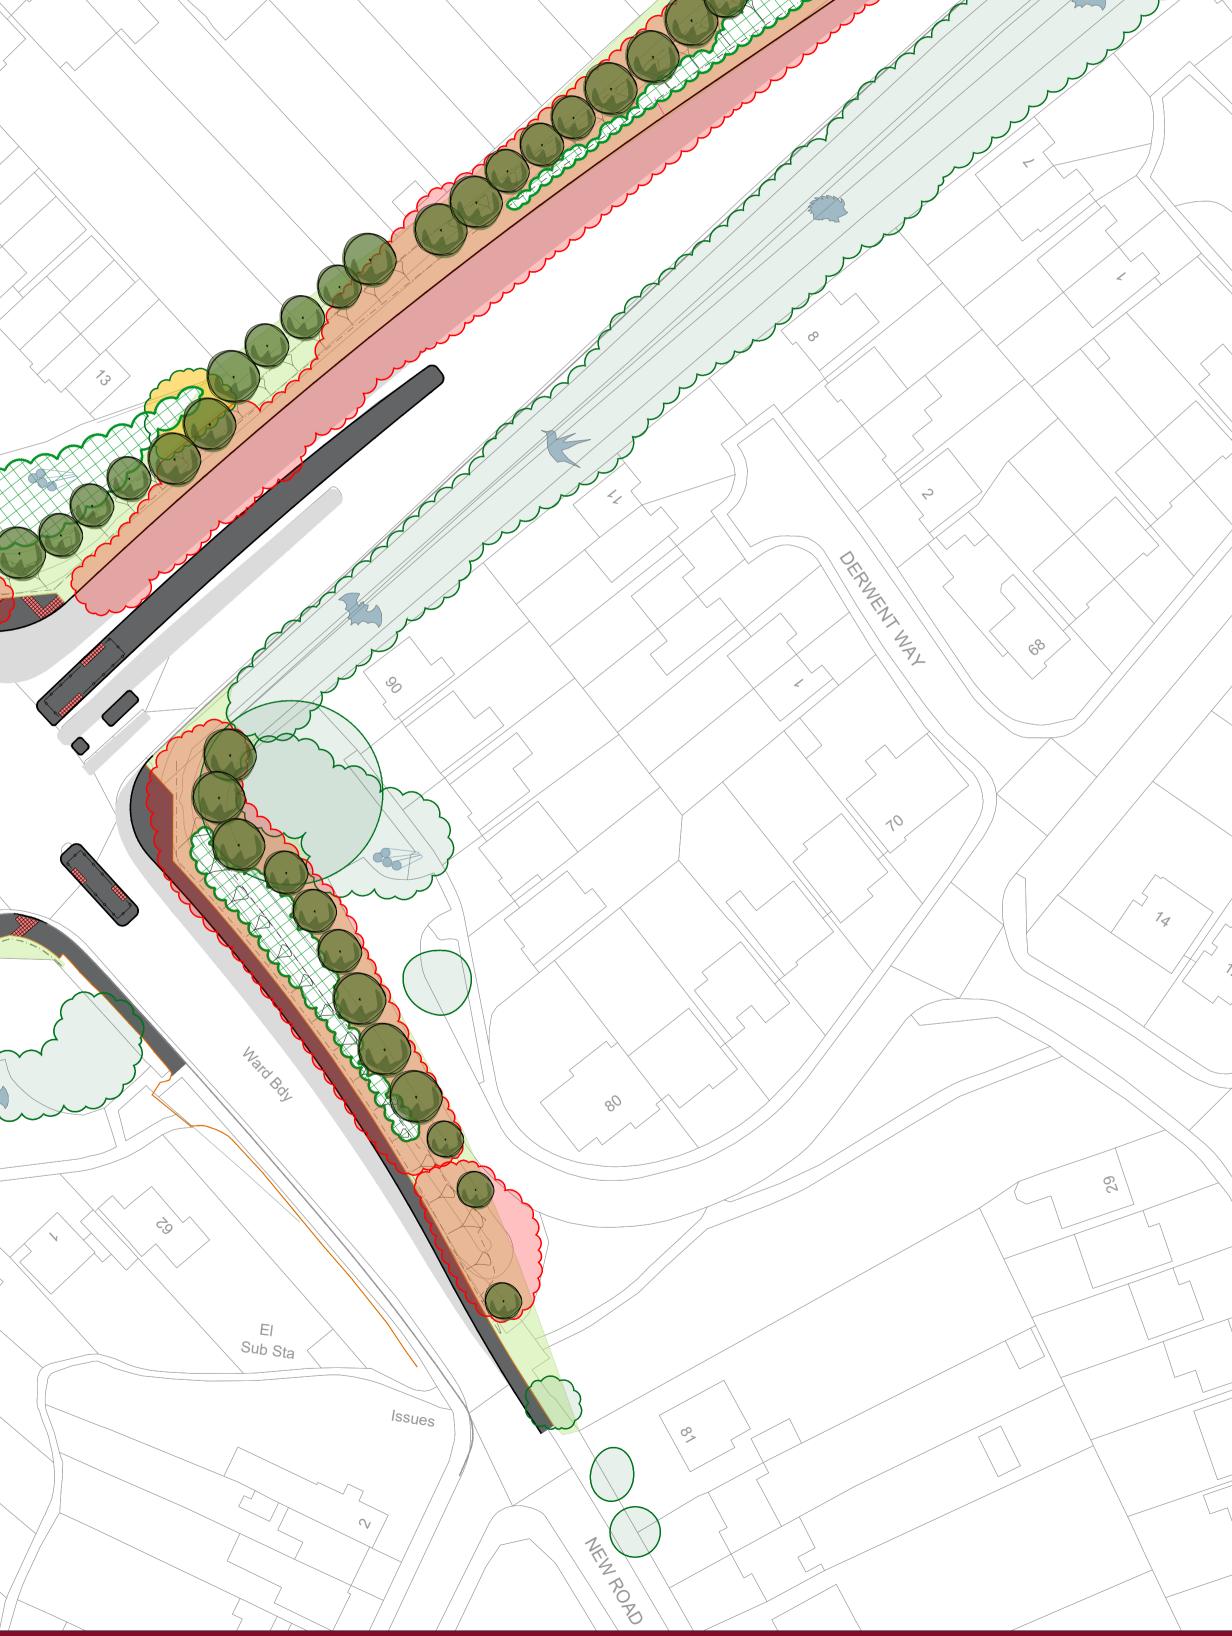

## A38 BREP - Scheme D High Level Landscaping Plan

FORDHOUSE ROAD

## **Notes:**

This plan provides an indication of the vegetation to be removed (red circled areas) and those at risk of being damaged or removed (orange shaded areas). The reinstatement of new trees are shown by either a tree symbol on the plan or within dark green hatched areas.

For questions or queries related to Bromsgrove Route Enhancement Programme (BREP), please contact the dedicated email inbox: A38BREP@Worcestershire.gov.uk

Log Pile

**DISCLAIMER:** This map is not to scale. It is for illustrative purposes only.