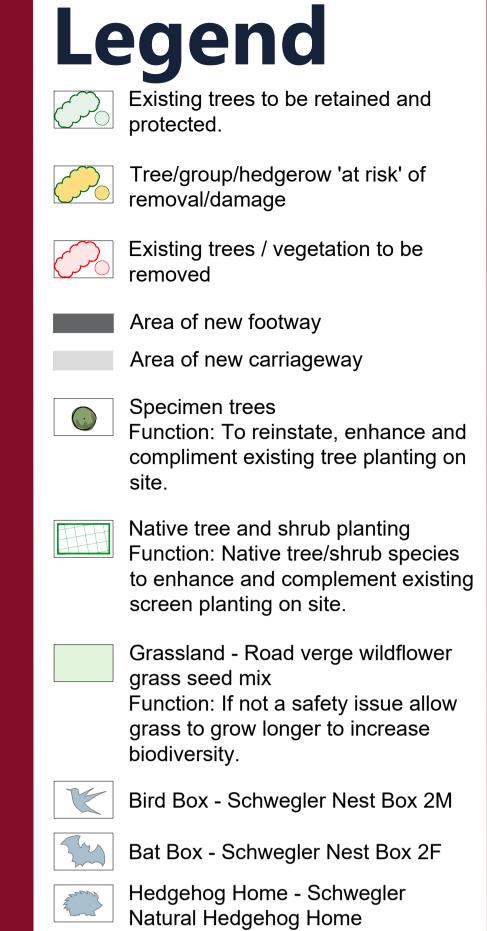

## **Notes:**

This plan provides an indication of the vegetation to be removed (red circled areas) and those at risk of being damaged or removed (orange shaded areas). The reinstatement of new trees are shown by either a tree symbol on the plan or within dark green hatched areas.