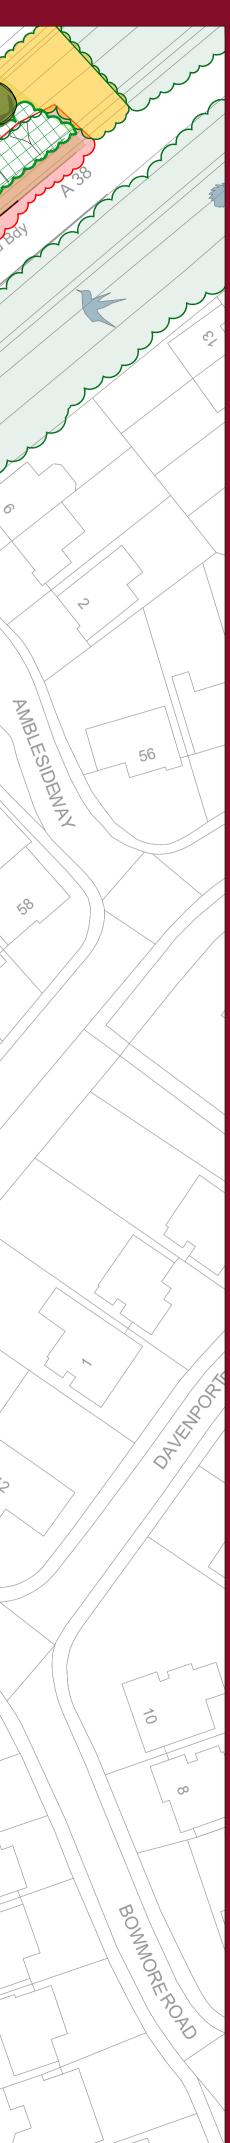

## A38 BREP - Scheme D High Level Landscaping Plan

FORDHOUSE ROAD

## **Notes:**

This plan provides an indication of the vegetation to be removed (red circled areas) and those at risk of being damaged or removed (orange shaded areas). The reinstatement of new trees are shown by either a tree symbol on the plan or within dark green hatched areas.

For questions or queries related to Bromsgrove Route Enhancement Programme (BREP), please contact the dedicated email inbox: A38BREP@Worcestershire.gov.uk

Log Pile

**DISCLAIMER:** This map is not to scale. It is for illustrative purposes only.