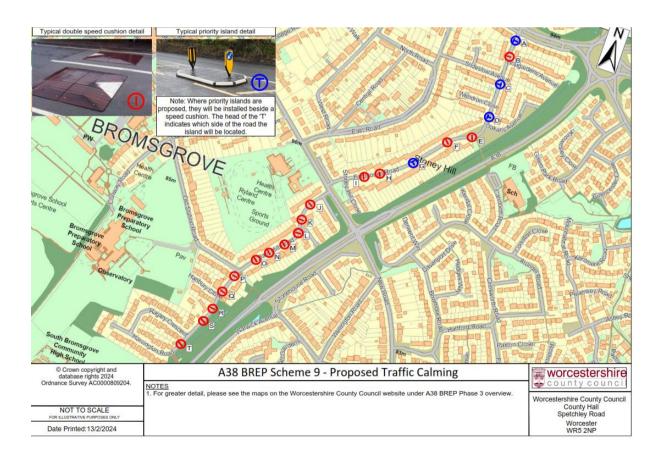

## Map and plan of the area

Map of Harvington Road, Bromsgrove and the Raised Speed Cushions to be installed.

## **Description of the map**

The map shows the five pairs of speed cushions 2.0m in length,1.6m wide and 65mm high, at a gradient of 1:10.

- P) 1 x pair speed cushions: Harvington Road, 17m south of junction with Old Station Road.
- **Q) 1 x pair speed cushions:** Harvington Road, 13m north of junction with Hanbury Close.
- R) 1 x pair speed cushions: Harvington Road, 31m south of junction with Hanbury Close.
- **S) 1 x pair speed cushions:** Harvington Road, 54m north of junction with Ragley Crescent.
- T) 1 x pair speed cushions: Harvington Road, 21m south of junction with Ragley Crescent.