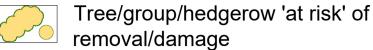

## Legend

Existing trees to be retained and

Existing trees / vegetation to be

Area of new footway

Area of new carriageway

Function: To reinstate, enhance and compliment existing tree planting on

Specimen trees Function: To provide seasonal interest and enhance visual amenity.