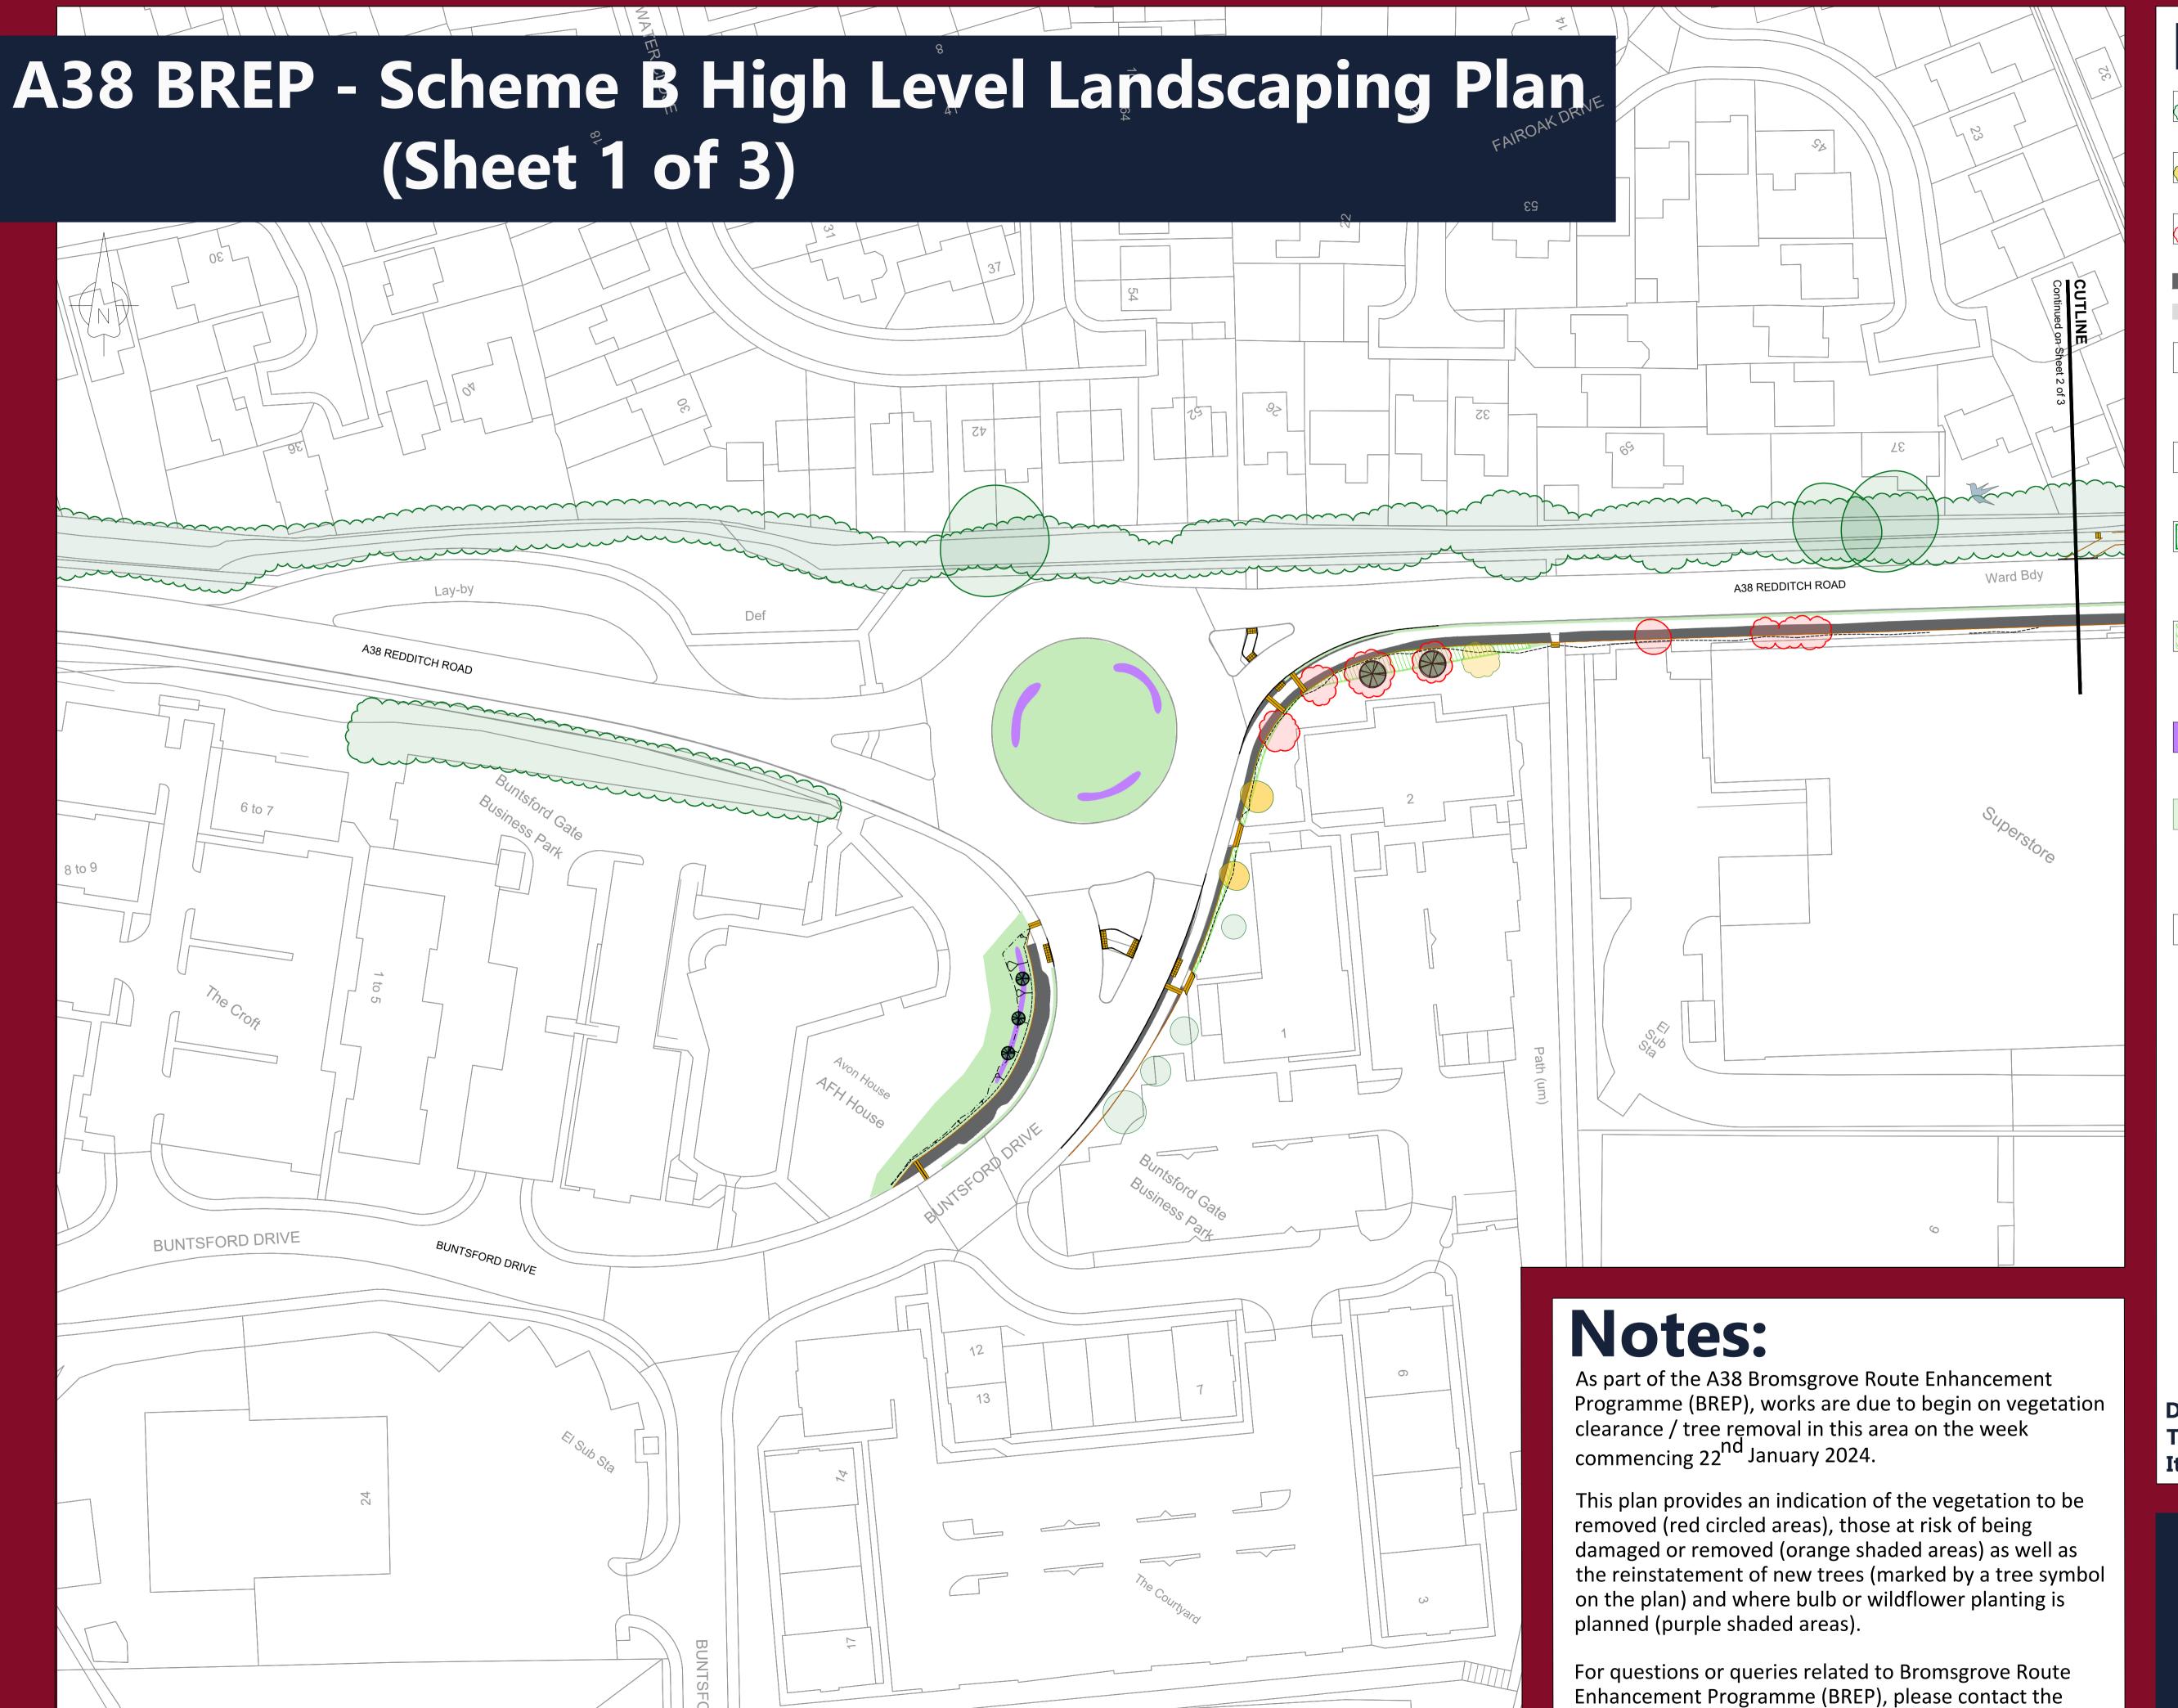

Bird Box - Schwegler Nest Box 2M

dedicated email inbox: A38BREP@Worcestershire.gov.uk

## **DISCLAIMER:**

This map is not to scale. It is for illustrative purposes only.

worcestershire council