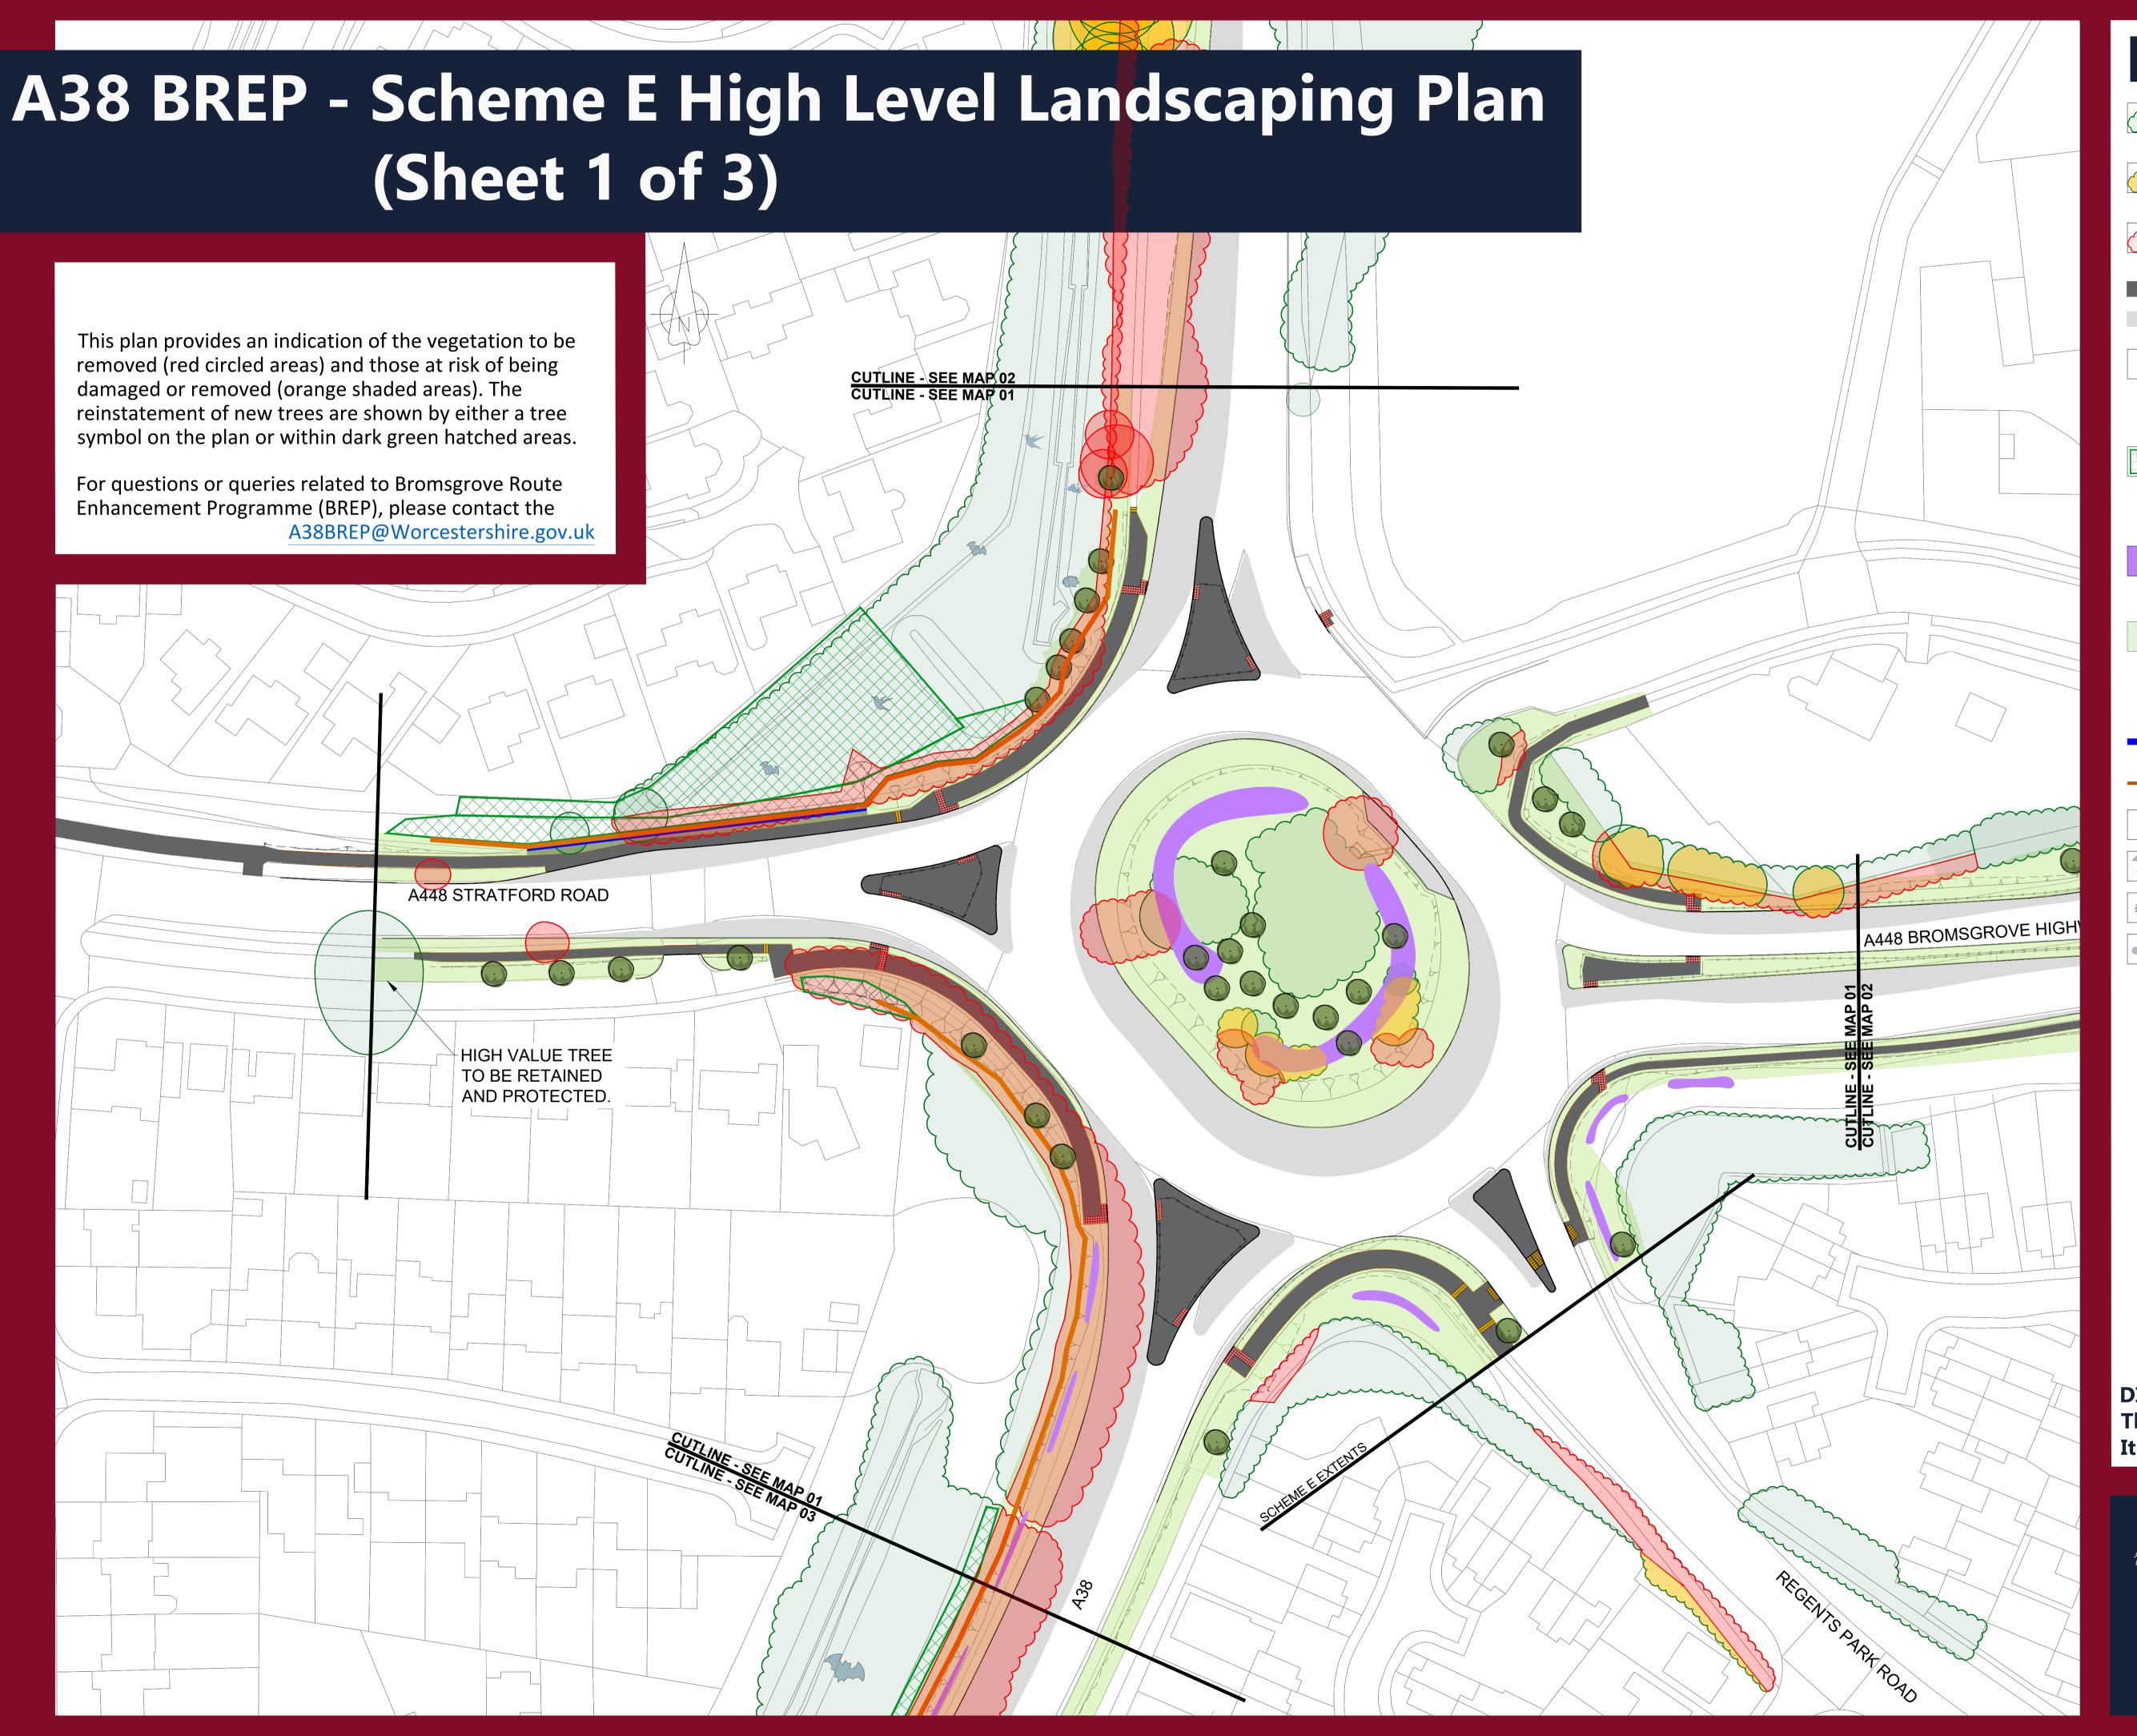

## Legend

Existing trees to be retained and protected.

Existing trees / vegetation to be

Area of new footway

Area of new carriageway

Specimen trees
Function: To reinstate, enhance and compliment existing tree planting on

Native tree and shrub planting
Function: Native tree/shrub species
to enhance and complement existing
screen planting on site.

Bulb/wildflower planting
Function: To provide seasonal
interest and enhance visual amenity.

Grassland - Road verge wildflower grass seed mix
Function: If not a safety issue allow grass to grow longer to increase biodiversity.

Proposed retaining wall

Proposed absorptive sound barrier

Bird Box - Schwegler Nest Box 2M

Bat Box - Schwegler Nest Box 2F

Hedgehog Home - Schwegler

Natural Hedgehog Home

Loa Pile